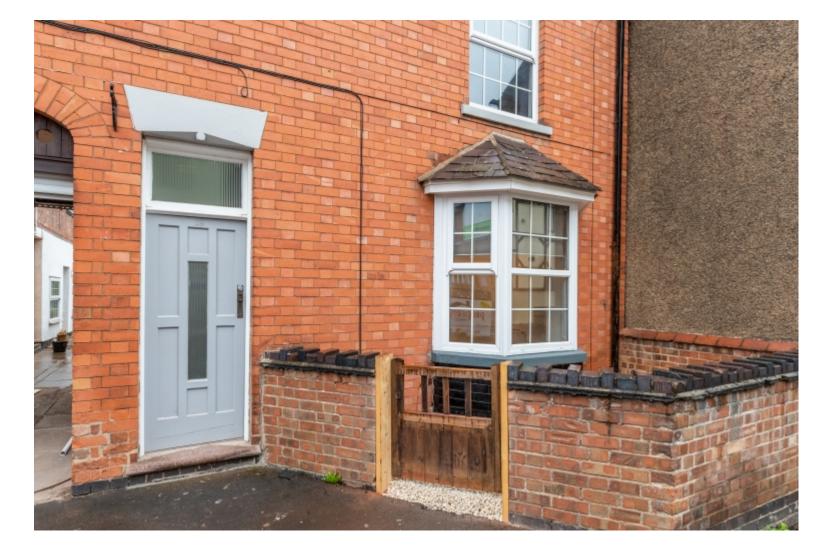

## **Property Description**

A stunning newly refurbished ground floor one bedroom apartment available for rent in the heart of Shepshed, Leicestershire, Junction 23 M1. Great transport links to the airport and nearby towns. This large apartment benefits from Original tiled and parquet flooring, high ceiling, access to a garden from lounge and kitchen. Compromising of a spacious hallway with great storage space. Large double bedroom at the front of the property. Decorated with a feature wall and new window blinds Lounge is just off the hallway and kitchen. Decorated in a neutral colour, large window and French doors to the garden allow lots of natural light. The kitchen has upper and lower units so plenty of storage. Sink overlook the garden The bathroom leads off from the kitchen. It is a Victoria style bathroom suite, with claw foot style bath. An apartment like this does not come on to the market very often there for viewing is a must.