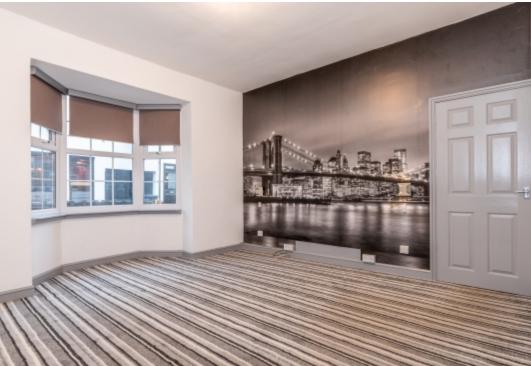

## **Key Features**

- Ground Floor Apartment
- One Large Double Bedroom
- Original Tile and Parquet Flooring
- Living Room French doors to garden

- Good Size Kitchen
- Newly refurbished
- High Ceilings
- Beautiful Bathroom with claw foot bath

## **Property Description**

A stunning newly refurbished ground floor one bedroom apartment available for rent in the heart of Shepshed, Leicestershire, Junction 23 M1. Great transport links to the airport and nearby towns. This large apartment benefits from Original tiled and parquet flooring, high ceiling, access to a garden from lounge and kitchen. Compromising of a spacious hallway with great storage space. Large double bedroom at the front of the property. Decorated with a feature wall and new window blinds Lounge is just off the hallway and kitchen. Decorated in a neutral colour, large window and French doors to the garden allow lots of natural light. The kitchen has upper and lower units so plenty of storage. Sink overlook the garden The bathroom leads off from the kitchen. It is a Victoria style bathroom suite, with claw foot style bath. An apartment like this does not come on to the market very often there for viewing is a must.