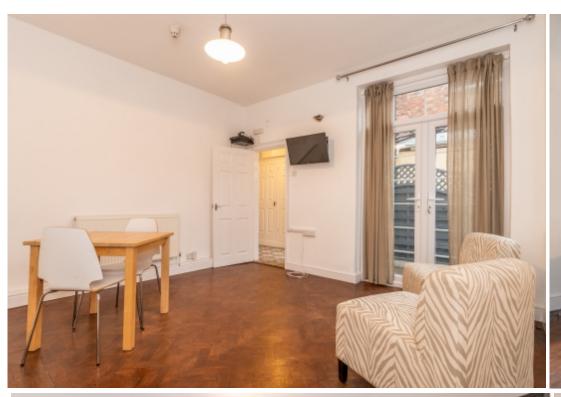

## **Key Features**

- Ground Floor Apartment
- One Large Double Bedroom
- Original Tile and Parquet Flooring
- Living Room French doors to garden

- Good Size Kitchen
- Newly refurbished
- High Ceilings
- Beautiful Bathroom with claw foot bath

## **Property Description**

A stunning newly refurbished ground floor one bedroom apartment available for rent in the heart of Shepshed, Leicestershire, Junction 23 M1. Great transport links to the airport and nearby towns. This large apartment benefits from Original tiled and parquet flooring, high ceiling, access to a garden from lounge and kitchen. Compromising of a spacious hallway with great storage space. Large double bedroom at the front of the property. Decorated with a feature wall and new window blinds Lounge is just off the hallway and kitchen. Decorated in a neutral colour, large window and French doors to the garden allow lots of natural light. The kitchen has upper and lower units so plenty of storage. Sink overlook the garden The bathroom leads off from the kitchen. It is a Victoria style bathroom suite, with claw foot style bath. An apartment like this does not come on to the market very often there for viewing is a must.