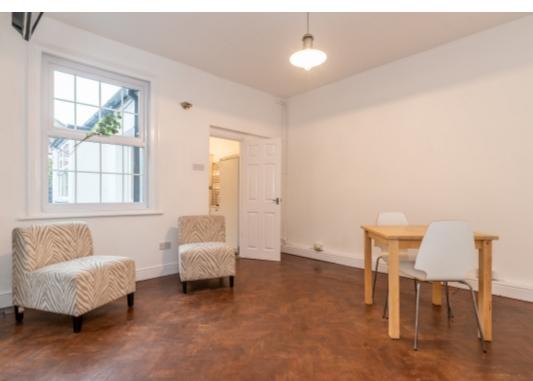

## **Key Features**

- Ground Floor Apartment
- One Large Double Bedroom
- Original Tile and Parquet Flooring
- Living Room French doors to garden

- Good Size Kitchen
- Newly refurbished
- High Ceilings
- Beautiful Bathroom with claw foot bath

## **Property Description**

A stunning newly refurbished ground floor one bedroom apartment available for rent in the heart of Shepshed, Leicestershire, Junction 23 M1. Great transport links to the airport and nearby towns. This large apartment benefits from Original tiled and parquet flooring, high ceiling, access to a garden from lounge and kitchen. Compromising of a spacious hallway with great storage space. Large double bedroom at the front of the property. Decorated with a feature wall and new window blinds Lounge is just off the hallway and kitchen. Decorated in a neutral colour, large window and French doors to the garden allow lots of natural light. The kitchen has upper and lower units so plenty of storage. Sink overlook the garden The bathroom leads off from the kitchen. It is a Victoria style bathroom suite, with claw foot style bath. An apartment like this does not come on to the market very often there for viewing is a must.