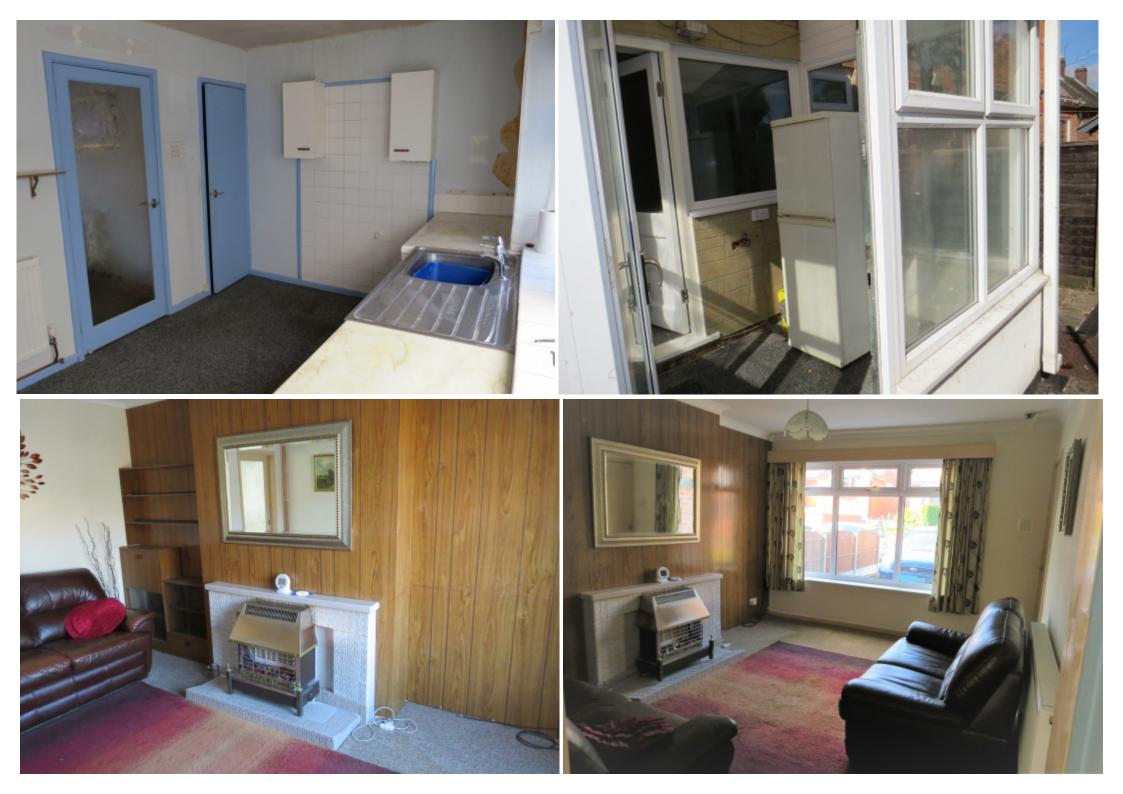

## **Step Inside**

#### **Property Description**

\*\*\*\*\*\*\*\* NO UPWARD CHAIN \*\*\*\*\*\*\*\* The Meadows is situation in Shepshed, Leicestershire. It has good transport links into the village and surrounding towns. This terrace property benefits from a light entrance hall, lounge, kitchen and a lean-to conservatory which leads to a low maintenance garden. On the first floor there are two good size double bedrooms and a three piece bathroom suite with shower over bath. Would be a perfect buy for any INVESTOR or FIRST TIME BUYER.