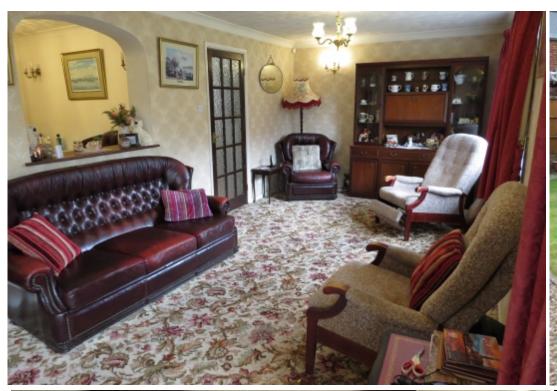

This lovely family home comprises of porch, entrance hallway, open plan living room-dining room, fitted kitchen, a downstairs W.C. and French doors on to the garden.

Stairs lead up from the hallway to the first floor where there are two double bedrooms, a single bedroom and shower Room.