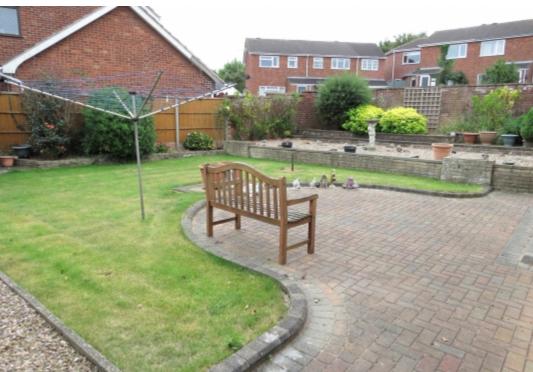

Externally the very generous rear garden is lawned with some mature plants and shrubs. This substantial garden has the scope to further develop the plot, subject to relevant planning permissions approved.