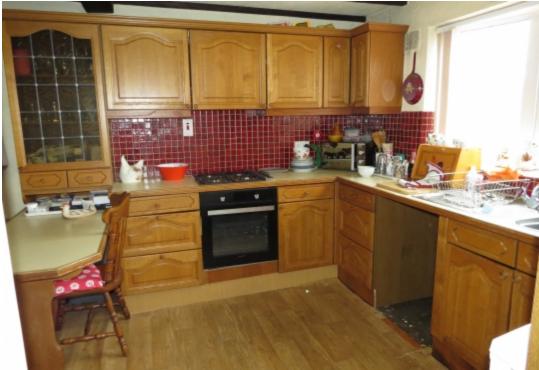

This lovely family home comprises of porch, entrance hallway, open plan living room-dining room, fitted kitchen, a downstairs W.C. and French doors on to the garden.

Stairs lead up from the hallway to the first floor where there are two double bedrooms, a single bedroom and shower Room.