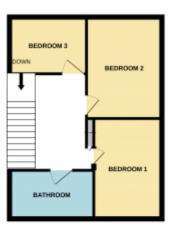

This lovely family home comprises of porch, entrance hallway, open plan living room-dining room, fitted kitchen, a downstairs W.C. and French doors on to the garden.

Stairs lead up from the hallway to the first floor where there are two double bedrooms, a single bedroom and shower Room.

White every strongs has been made to ensure the accuracy of the Scoplan considerable in inconsistence of states, wholever, many and any other been, are approximate and the responsibility is basen for any excellent and statement. This plan is for illustrative per presenting, and should be used to such by any prospective purchase. The convious, systems and application shows not been received and not present and other quested as other quested as other quested and the present and other presents.

This floorplan is for illustrative purposes only and the location of doors, windows and other items are approximate.

Telephone: 01509 270 010