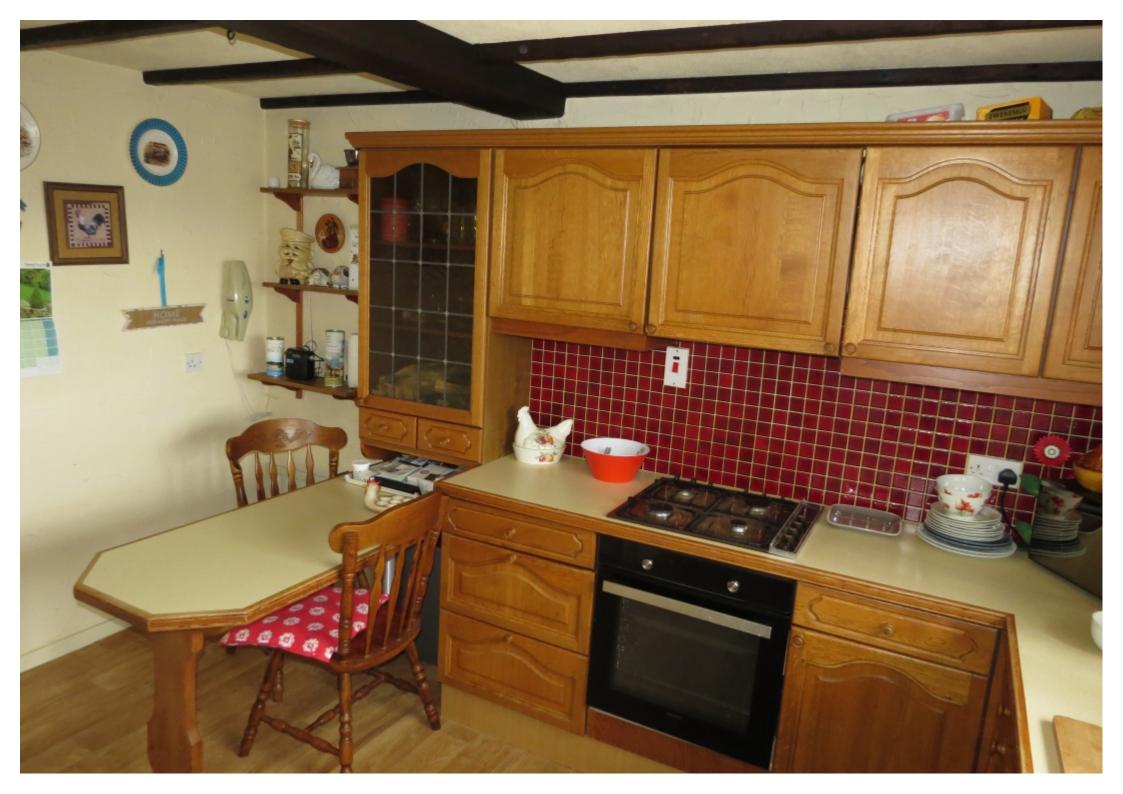

This lovely family home comprises of porch, entrance hallway, open plan living room-dining room, fitted kitchen, a downstairs W.C. and French doors on to the garden.

Stairs lead up from the hallway to the first floor where there are two double bedrooms, a single bedroom and shower Room.