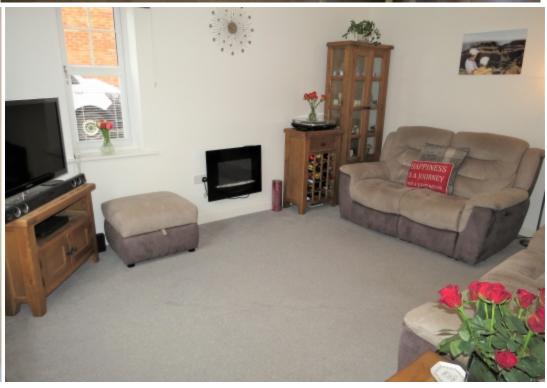

#### Lounge

With a uPVC window to the front and side elevation, a radiator and an under stairs storage cupboard, great for storage.