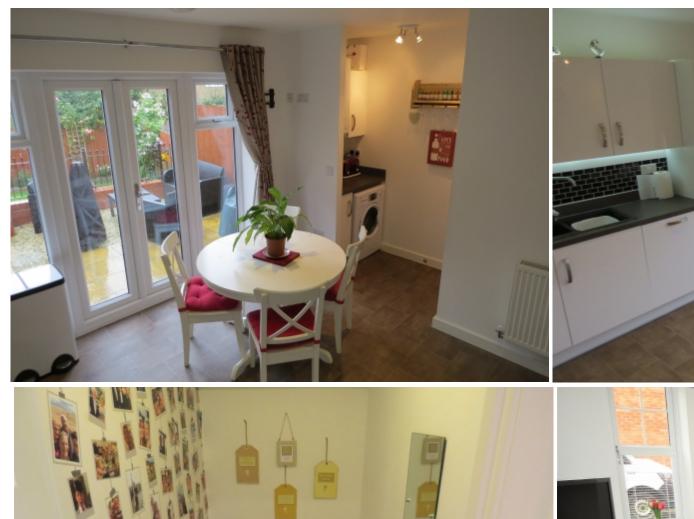

#### Kitchen Diner

The kitchen is fitted with a range of wall and base units, sink and drainer unit, oven, electric hob with extraction hood over, plumbing and space for a dishwasher and fridge freezer, a radiator and double uPVC doors and uPVC French doors leading to garden patio.

#### Utility Space

Plumbing and space for a washing machine with worktop over and a wall mounted gas central heating boiler.

Downstairs WC

With a low level WC, wash hand basin and a radiator.

First Floor Landing