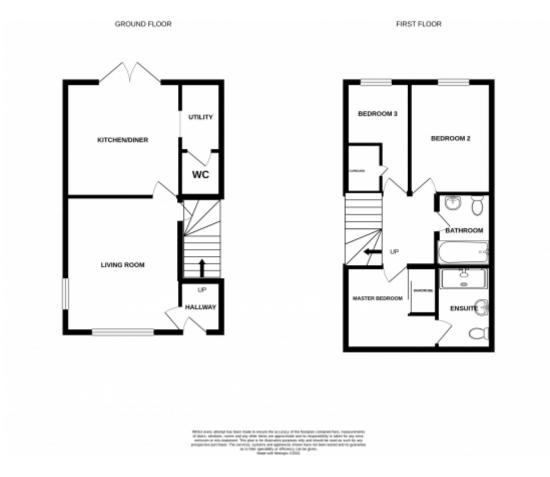

#### Driveway & Garage

The garage has a up and over door, power and lighting with a driveway in front. Great Parking for two cars.

This floorplan is for illustrative purposes only and the location of doors, windows and other items are approximate.