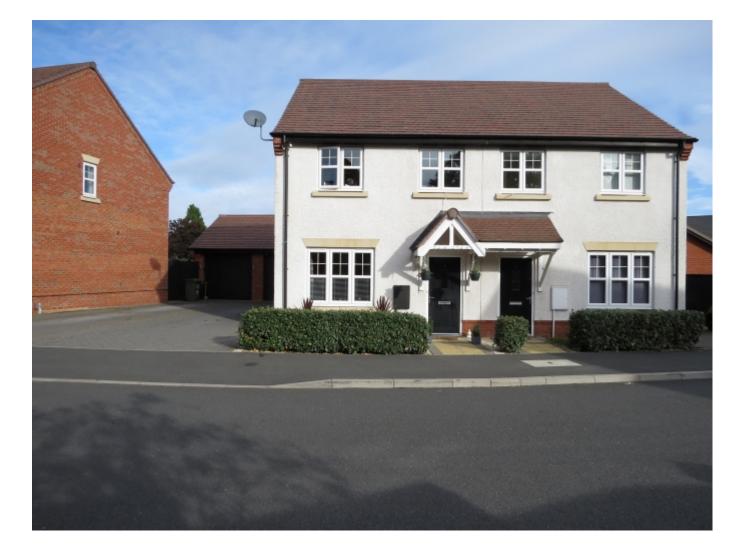

# £234,950

Monastery Gardens, Shepshed LE129FQ

Detached House | 3 Bedrooms | 2 Bathrooms

www.frobishers.net

#### **Property Description**

\*\*\*\*\*\*\* NO UPWARD CHAIN \*\*\*\*\*\*\* Frobishers would like to introduce this fantastic modern three bedroom semi detached house within a popular residential location of Monastery Gardens off lveshead Road in Shepshed. The accommodation briefly comprises of an entrance hall, lounge, kitchen diner, utility room and downstairs WC to the ground floor.

#### Driveway & Garage

The garage has a up and over door, power and lighting with a driveway in front. Great Parking for two cars.

This floorplan is for illustrative purposes only and the location of doors, windows and other items are approximate.