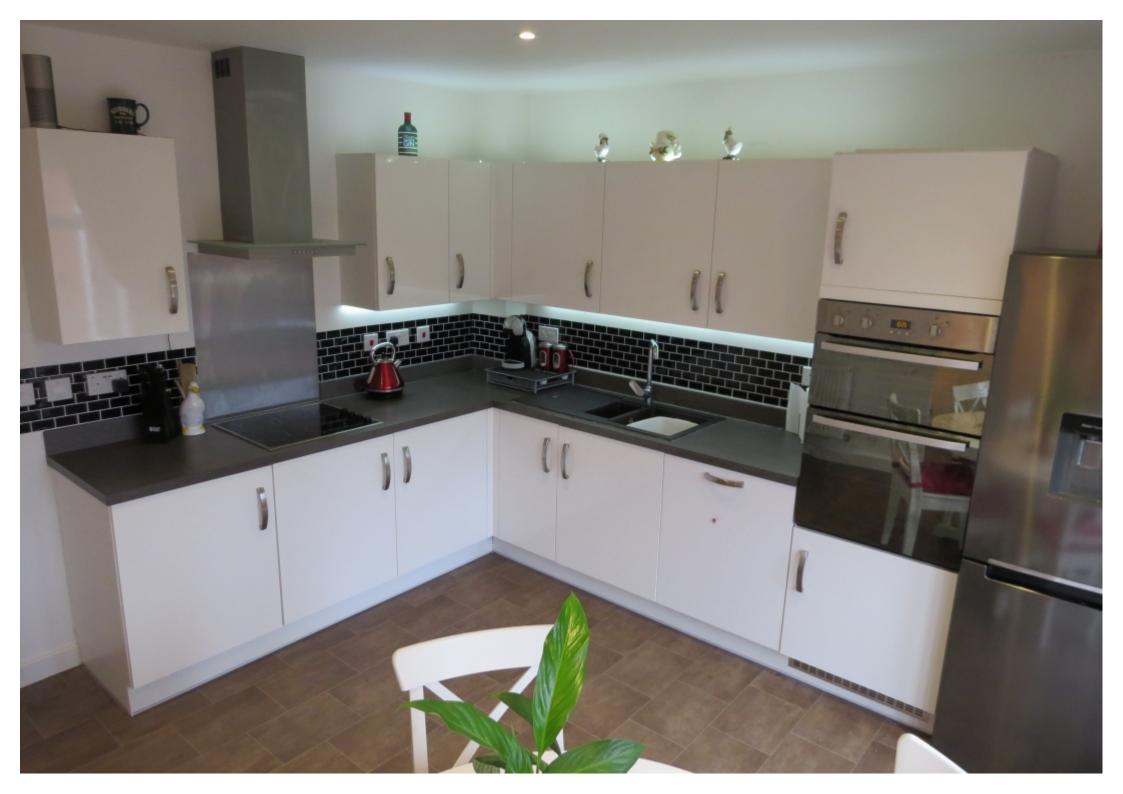

#### Kitchen Diner

The kitchen is fitted with a range of wall and base units, sink and drainer unit, oven, electric hob with extraction hood over, plumbing and space for a dishwasher and fridge freezer, a radiator and double uPVC doors and uPVC French doors leading to garden patio.