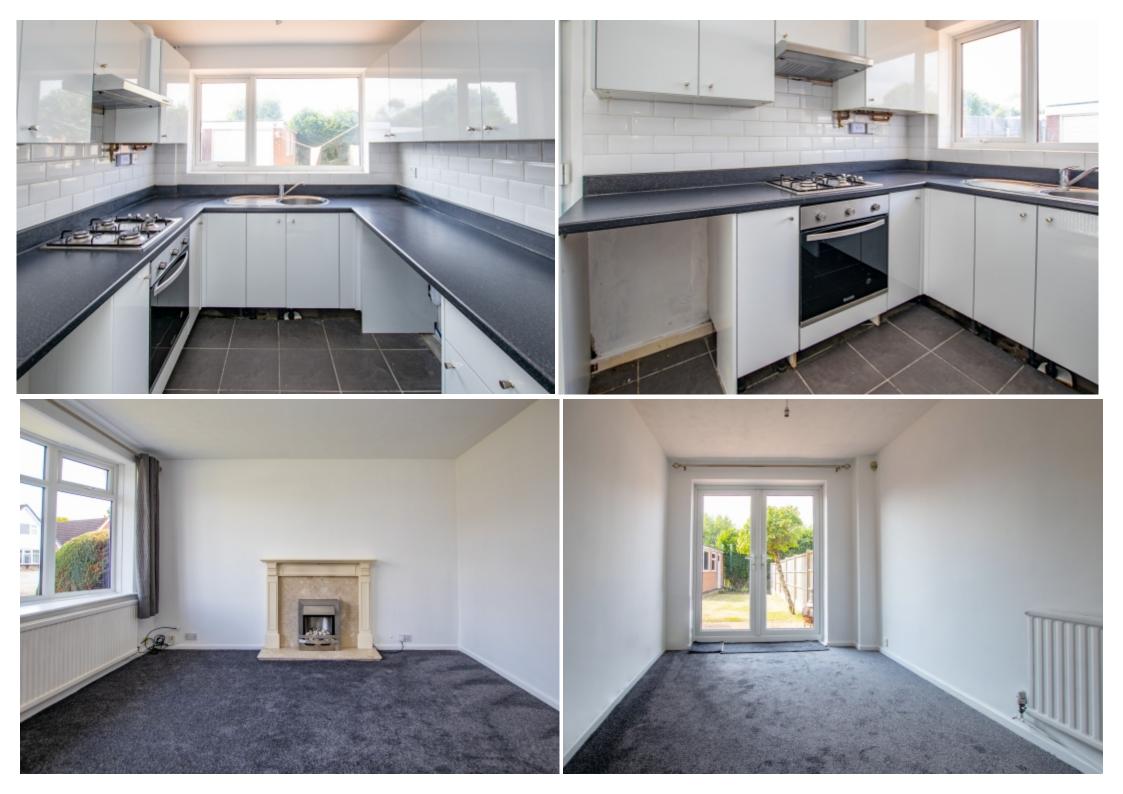

Upon entering this property you are welcomed by a hallway with cupboard for storage. To the left of the hallway you have an open plan living/dining area, which is neutrally decorated and has patio door leading to the garden. Also on the ground floor you have a modern kitchen.

On the first floor there are two double bedrooms, one single bedroom, and a bathroom with shower of bath.

The beautiful enclosed garden can be accessed via patio doors or side entrance door. This property also benefits from having a separate garage.