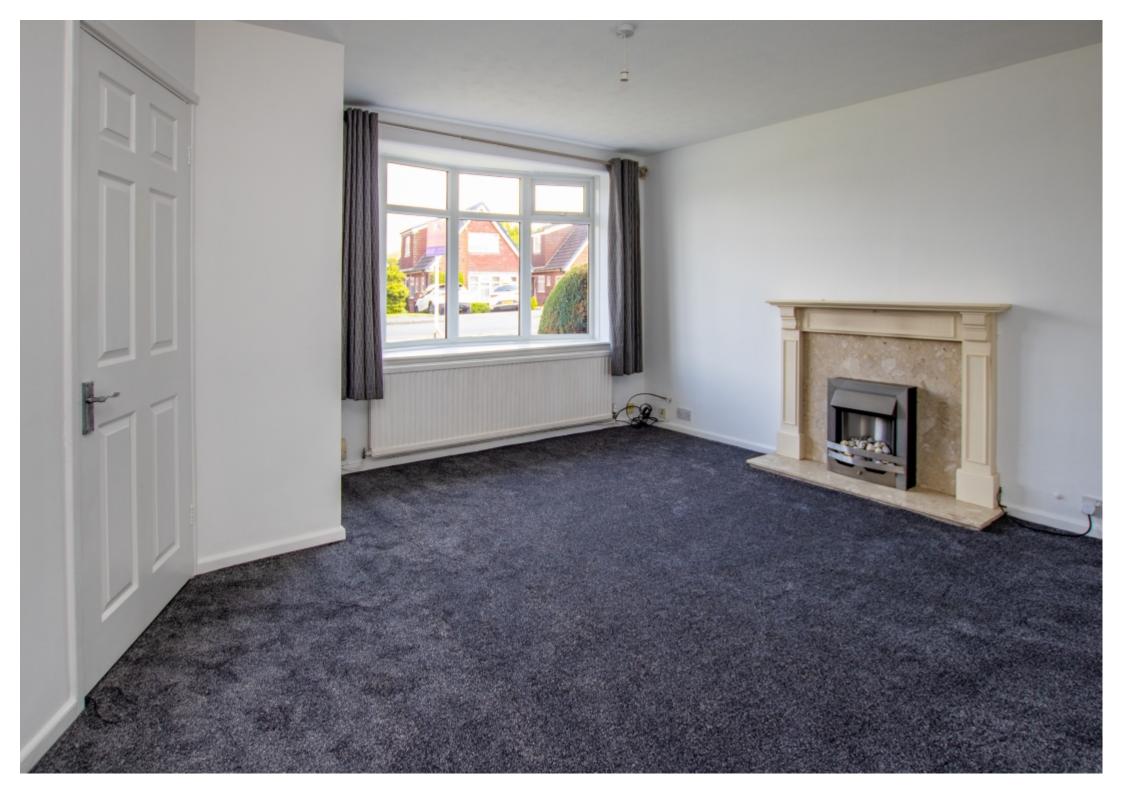

Upon entering this property you are welcomed by a hallway with cupboard for storage. To the left of the hallway you have an open plan living/dining area, which is neutrally decorated and has patio door leading to the garden. Also on the ground floor you have a modern kitchen.