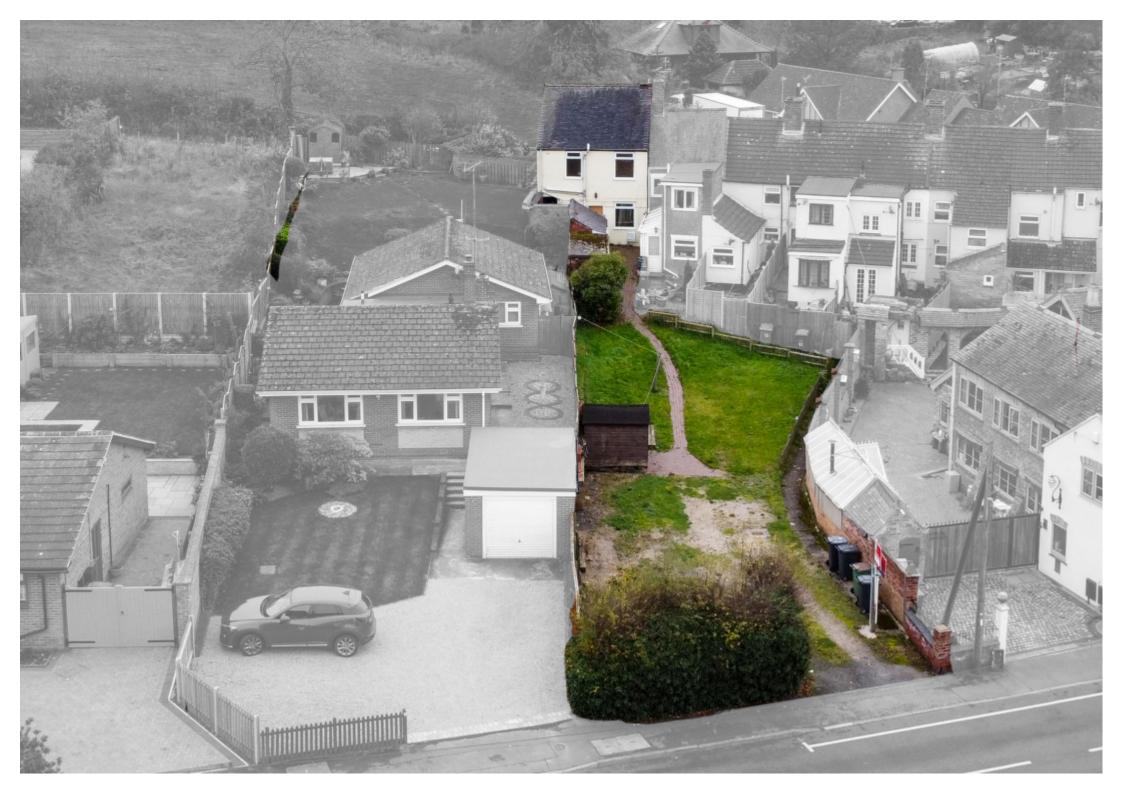

Bathroom consists of a 3-piece suite with shower over bath.

There are a number of outbuildings within the garden. This garden is exceptional in size and has vehicle access off the main Spring Lane, Swannington.