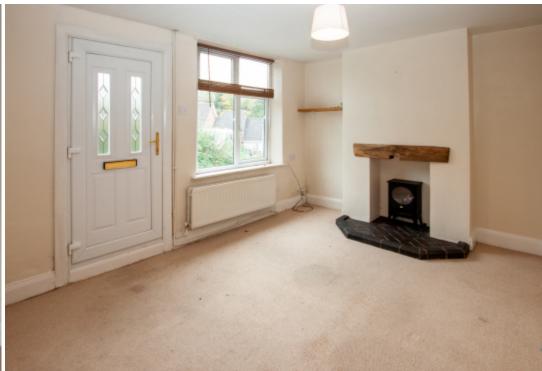

The lounge is good in size with a beautiful fireplace and beam within keeping of a cottage feel.

The kitchen is modern in design and benefits from a range of base and eye level units. With an under stairs cupboard for great storage.