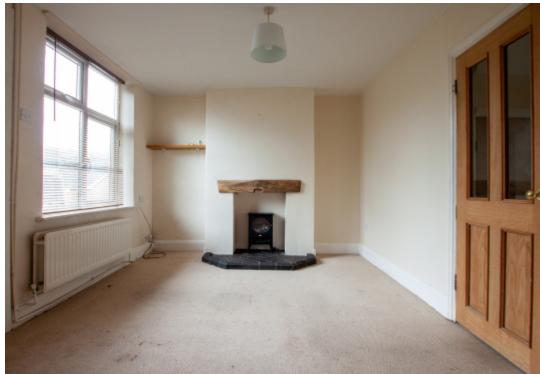

The lounge is good in size with a beautiful fireplace and beam within keeping of a cottage feel.

The kitchen is modern in design and benefits from a range of base and eye level units. With an under stairs cupboard for great storage.