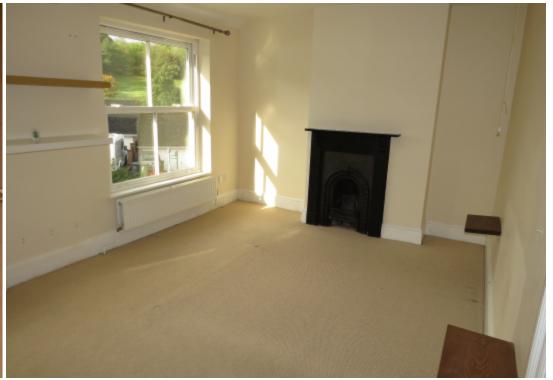

From the kitchen, stairs lead to the first floor landing with two generous double bedrooms, the master bedroom has sash windows all uPVC and original cast iron fire place and views over the countryside with bedroom two at the rear of the property. As well as an additional landing storage.