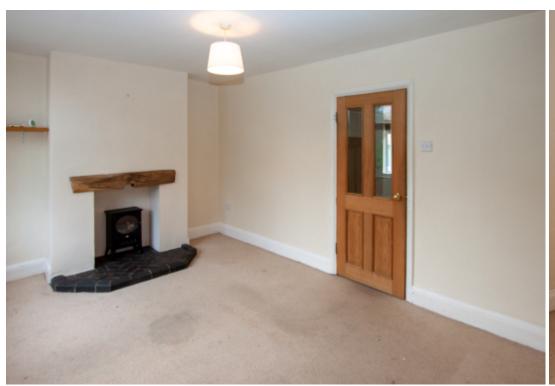

The lounge is good in size with a beautiful fireplace and beam within keeping of a cottage feel.

The kitchen is modern in design and benefits from a range of base and eye level units. With an under stairs cupboard for great storage.