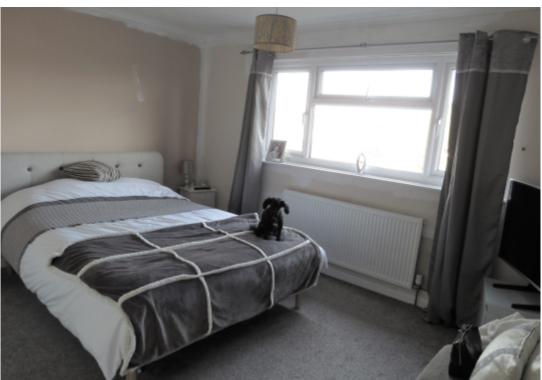

First floor offers two double bedrooms, second bedroom has an over the stair cupboard, great for storage.

Bathroom has white sanitary ware and wall tiles. Thermostatic shower over bath with a glass shower screen. Chrome Heated Towel Rail and tiled flooring.