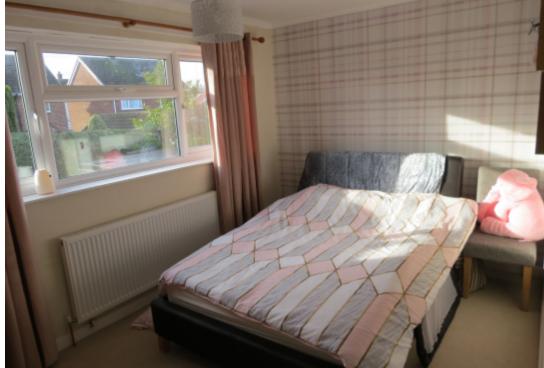

First floor offers two double bedrooms, second bedroom has an over the stair cupboard, great for storage.

Bathroom has white sanitary ware and wall tiles. Thermostatic shower over bath with a glass shower screen. Chrome Heated Towel Rail and tiled flooring.