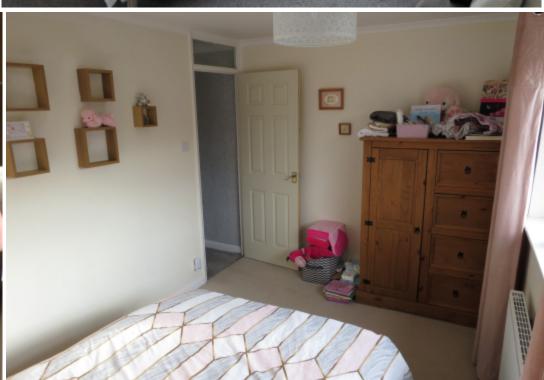

First floor offers two double bedrooms, second bedroom has an over the stair cupboard, great for storage.

Bathroom has white sanitary ware and wall tiles. Thermostatic shower over bath with a glass shower screen. Chrome Heated Towel Rail and tiled flooring.