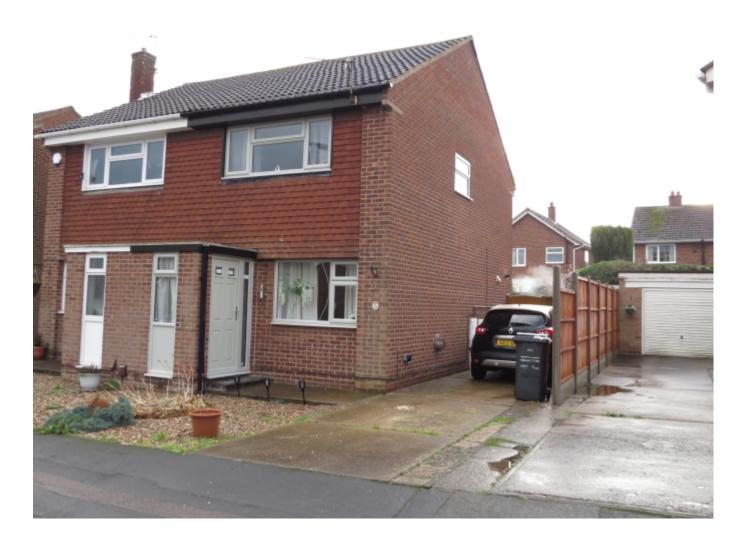

£198,000

Highfields Close, Shepshed LE12 9SW

Semi-Detached House | 2 Bedrooms | 1 Bathroom

## \*\*\*\*\* NO UPWARD CHAIN \*\*\*\*

This two bedroom semi-detached property is situation in a quiet close on Highfields Close, Shepshed.

The property can be entered via front door into porch, great for coats and shoes before entering the main house. The lounge is good in size with an electric working fire. Open tread staircase leads to the first floor.

This property benefits from gas central heating, new Worcester boiler and radiator fitted throughout, 6 months ago.

The garden offers grass and hard standing, enclosed by fencing and gate leading to driveway big enough for two cars.