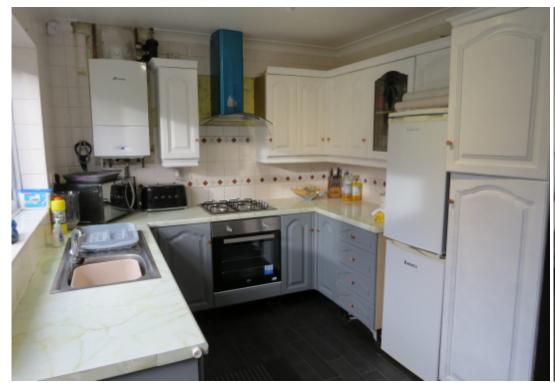

Following through to the kitchen dinner with views on to the garden.

Fitted Kitchen with Single Beko Oven, 4 Burner Gas Hob and extractor fan. A single bowl Stainless Steel sink, plumbing and electrics for washing machine. Tiled splash back and grey board effect floor covering.