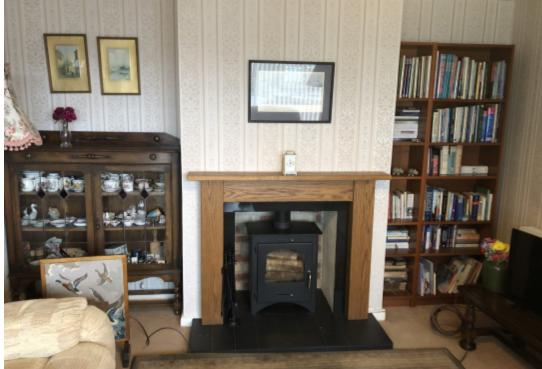

A spacious size lounge hosts a large window overlooking the front of the property and a beautiful modern wood burning fire stove and surround.

The dining room has access to the sunroom offering a tranquil area to sit and enjoy the garden.