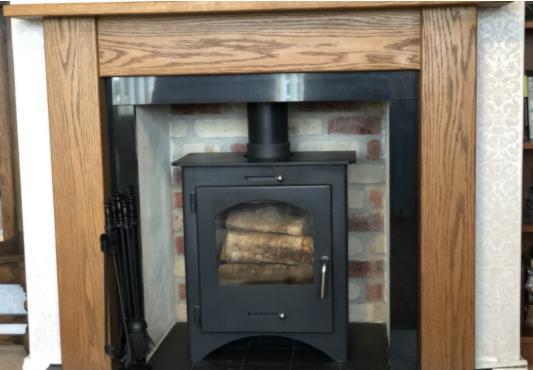

A spacious size lounge hosts a large window overlooking the front of the property and a beautiful modern wood burning fire stove and surround.

The dining room has access to the sunroom offering a tranquil area to sit and enjoy the garden.