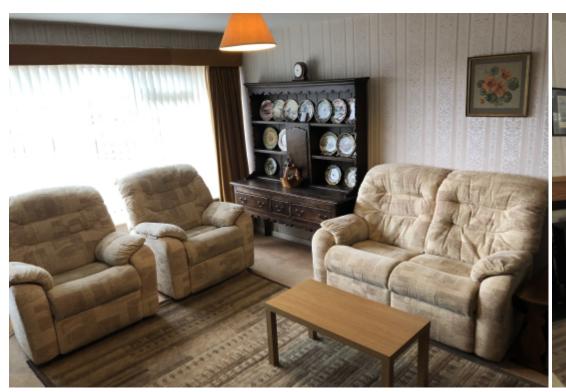

A spacious size lounge hosts a large window overlooking the front of the property and a beautiful modern wood burning fire stove and surround.

The dining room has access to the sunroom offering a tranquil area to sit and enjoy the garden.