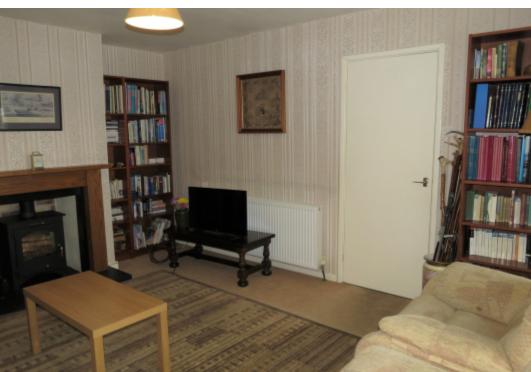

A spacious size lounge hosts a large window overlooking the front of the property and a beautiful modern wood burning fire stove and surround.

The dining room has access to the sunroom offering a tranquil area to sit and enjoy the garden.