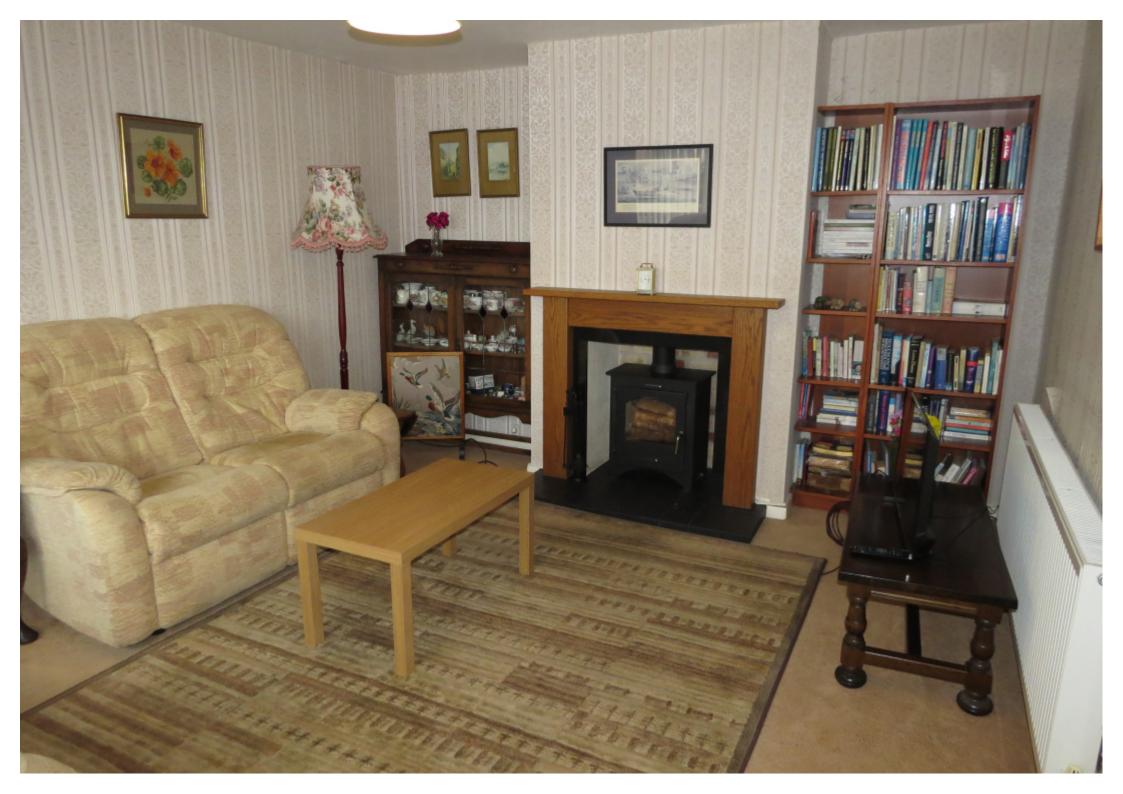

A spacious size lounge hosts a large window overlooking the front of the property and a beautiful modern wood burning fire stove and surround.

The dining room has access to the sunroom offering a tranquil area to sit and enjoy the garden.