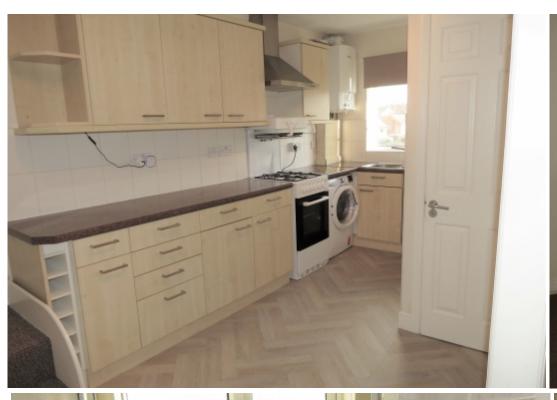

## **Key Features**

- First Floor Flat Great Location
- Own Entrance
- Lounge

- Shower Room
- Two Double bedrooms
- Kitchen Gas Central Heating

- Central Heating
- Court Yard

## **Property Description**

This two level, first floor flat has just come on to the rental market. It is situated in the heart of Shepshed, Leicestershire opposite Asda. Great for the local amenities and bus routes. It has a separate entrance and comes with its own artificial grassed courtyard which is a rare find when looking for a flat. Once inside the property and up to the first floor, you enter the kitchen which is situated at the heart of the flat, with the shower room and living room off set. The second stairs will lead you to two double bedrooms with views to the front and rear. The property is double glazed, central heating and the use of a washing machine and dishwasher.