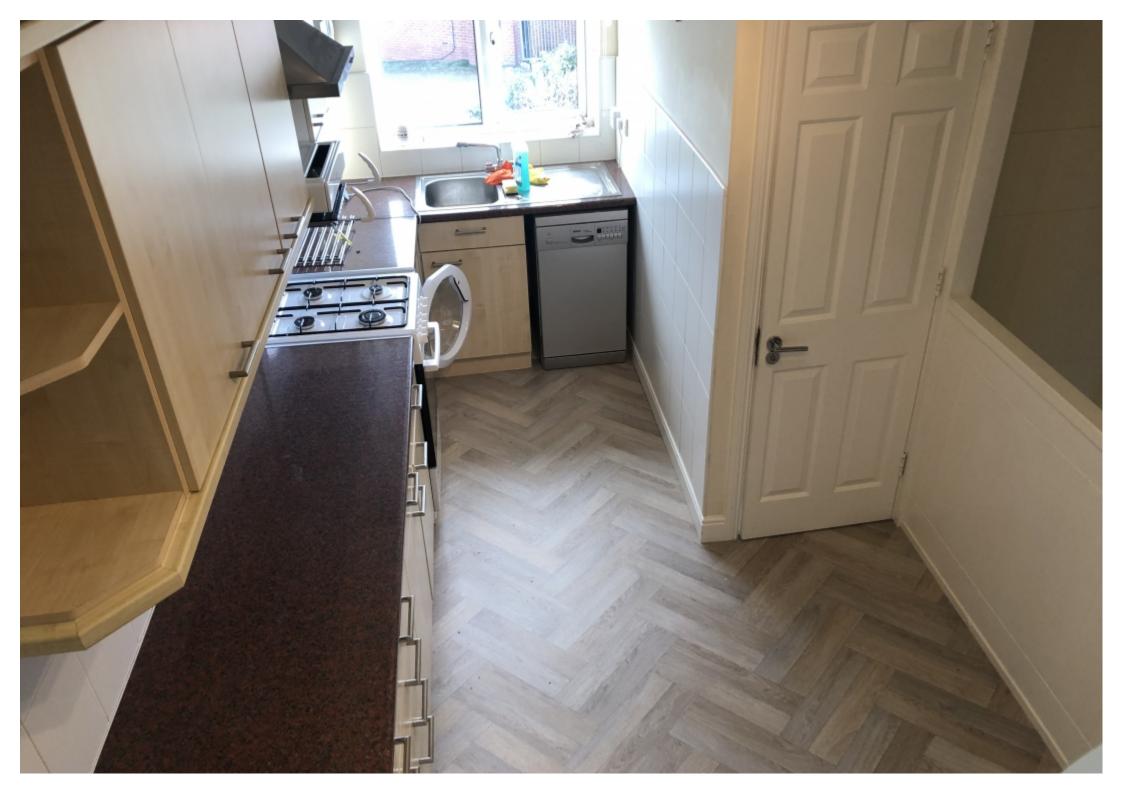

## **Key Features**

- First Floor Flat Great Location
- Own Entrance
- Lounge

- Shower Room
- Two Double bedrooms
- Kitchen Gas Central Heating

- Central Heating
- Court Yard

## **Property Description**

This two level, first floor flat has just come on to the rental market. It is situated in the heart of Shepshed, Leicestershire opposite Asda. Great for the local amenities and bus routes. It has a separate entrance and comes with its own artificial grassed courtyard which is a rare find when looking for a flat. Once inside the property and up to the first floor, you enter the kitchen which is situated at the heart of the flat, with the shower room and living room off set. The second stairs will lead you to two double bedrooms with views to the front and rear. The property is double glazed, central heating and the use of a washing machine and dishwasher.