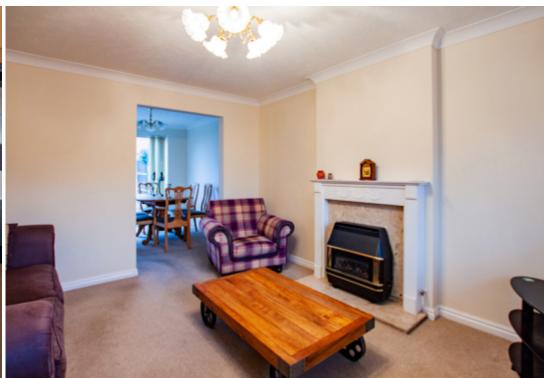

A well-presented 3 bedroom semi detached house briefly comprises of an entrance hall, lounge with bay window, rear kitchen, dining room with garden access. Three bedrooms and a family bathroom on the first floor.