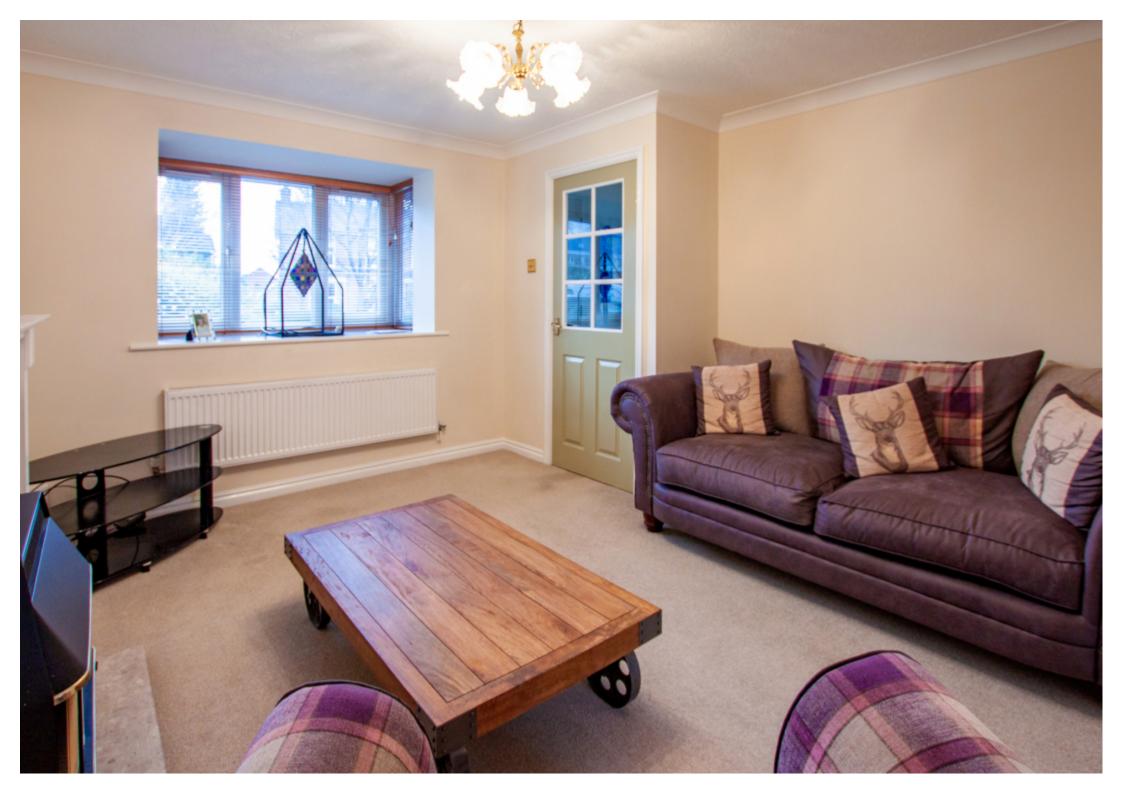

## **Step Inside**

A well-presented 3 bedroom semi detached house briefly comprises of an entrance hall, lounge with bay window, rear kitchen, dining room with garden access. Three bedrooms and a family bathroom on the first floor.