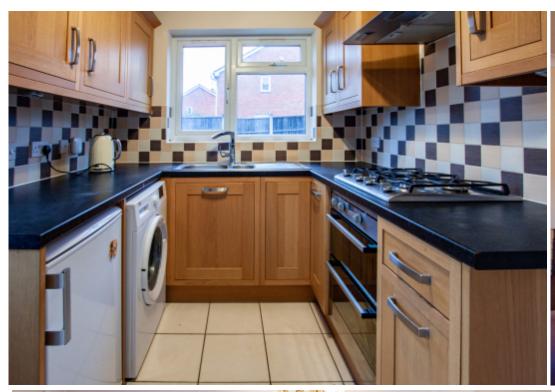

A well-presented 3 bedroom semi detached house briefly comprises of an entrance hall, lounge with bay window, rear kitchen, dining room with garden access. Three bedrooms and a family bathroom on the first floor.