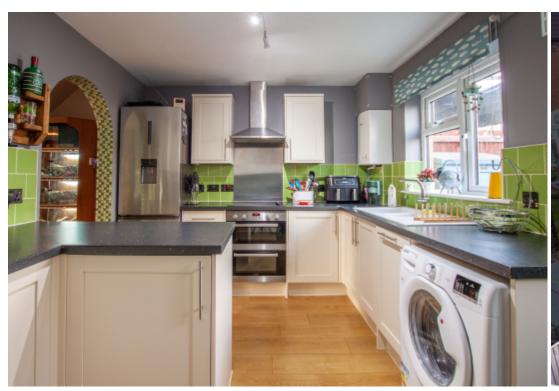

## **Main Particulars**

Amazing tiled floor entrance hallway leading to a bright, colourful and airy living room with understairs storage. Wood effect flooring throughout from the living room to a well-equipped breakfasting kitchen with integrated slimline dish washer, electric oven, hob and cooker hood and Worcester boiler.