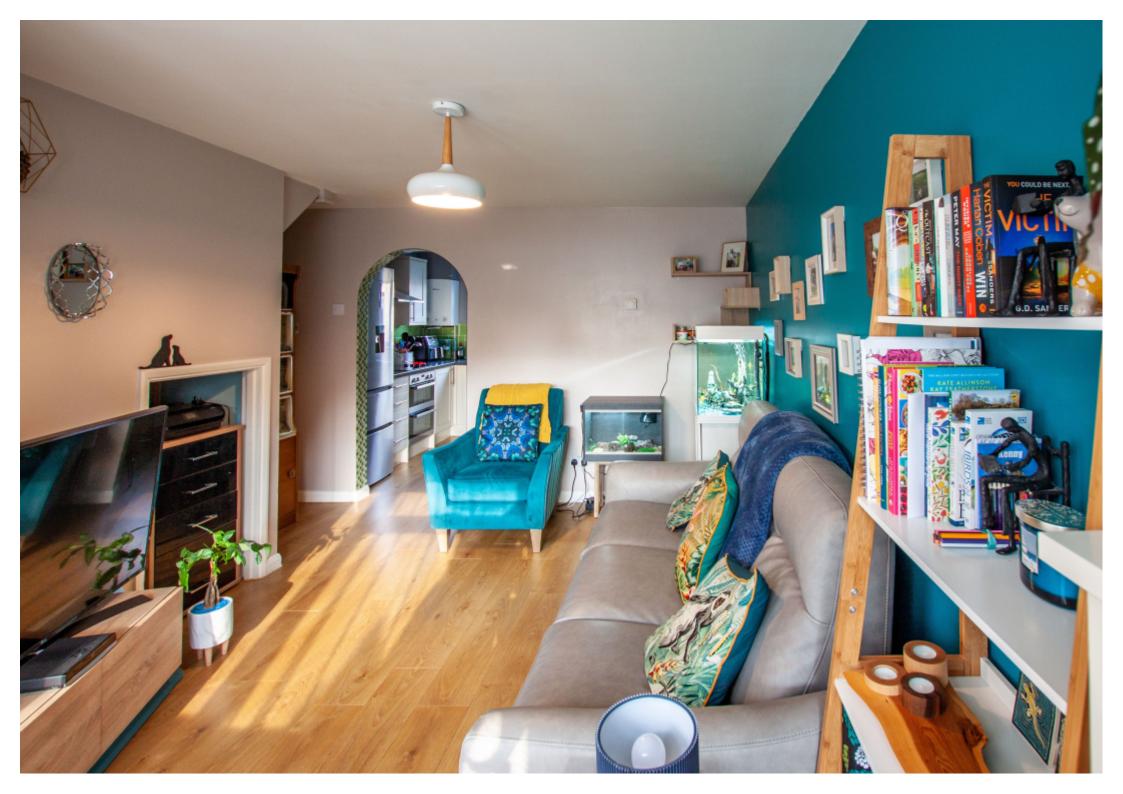

## **Main Particulars**

Amazing tiled floor entrance hallway leading to a bright, colourful and airy living room with understairs storage. Wood effect flooring throughout from the living room to a well-equipped breakfasting kitchen with integrated slimline dish washer, electric oven, hob and cooker hood and Worcester boiler.