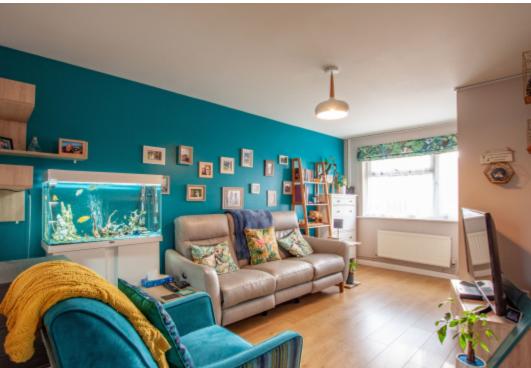

## **Main Particulars**

Amazing tiled floor entrance hallway leading to a bright, colourful and airy living room with understairs storage. Wood effect flooring throughout from the living room to a well-equipped breakfasting kitchen with integrated slimline dish washer, electric oven, hob and cooker hood and Worcester boiler.