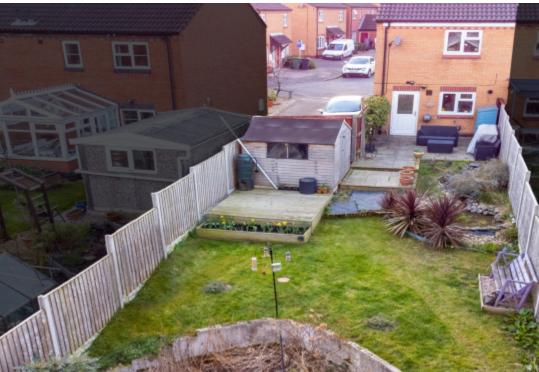

Stepping out of the kitchen to a paved patio area, a good size enclosed, private garden. This garden has its own water feature and pond perfect for sitting out, relaxing and listening to the sound of running water. It comes with power to the shed and well-established boarders. The garden can be accessed off the drive which has space for parking three vehicles.