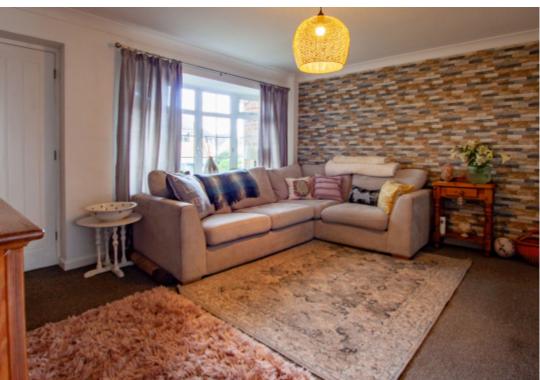

## **Step Inside**

The internal accommodation is light, spacious and to a high standard, briefly comprising;

Entrance hall, living room with stairs off to the first floor, fitted kitchen/diner, integrated electric cooker with gas hob, doors leading to the rear garden.