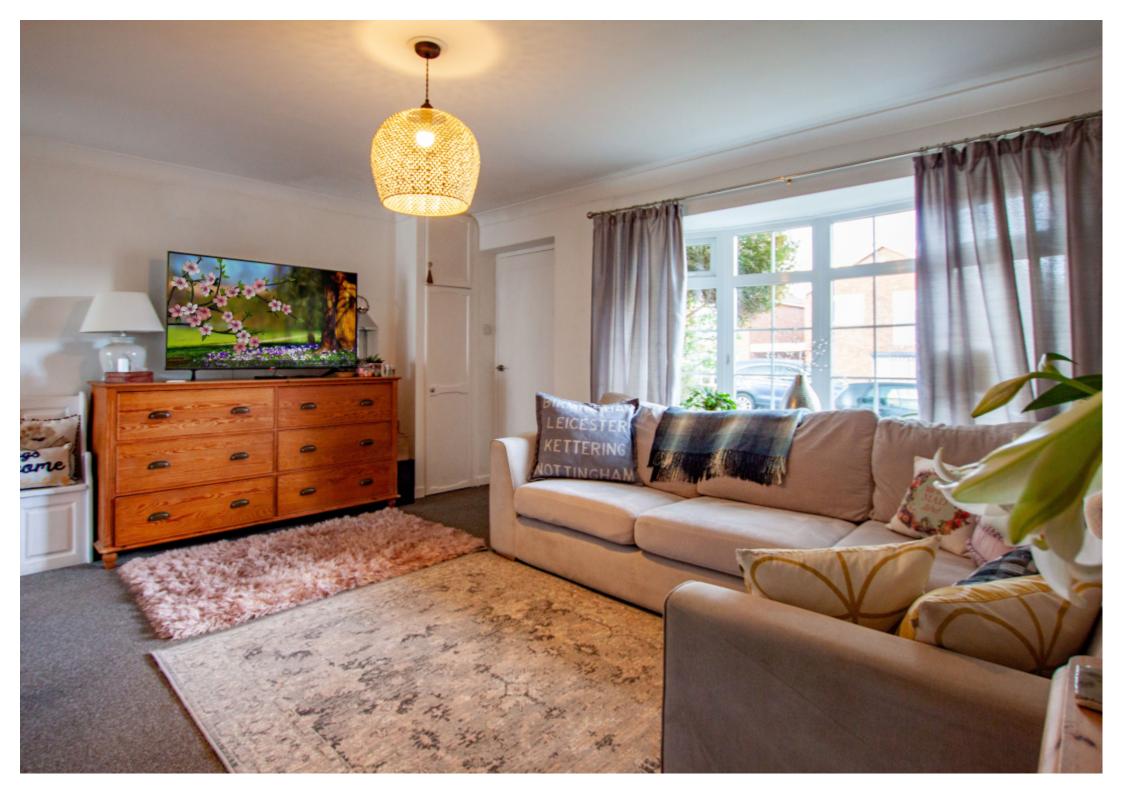

## **Step Inside**

The internal accommodation is light, spacious and to a high standard, briefly comprising;

Entrance hall, living room with stairs off to the first floor, fitted kitchen/diner, integrated electric cooker with gas hob, doors leading to the rear garden.