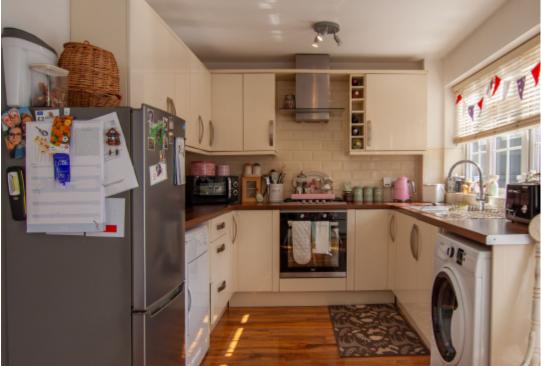

The internal accommodation is light, spacious and to a high standard, briefly comprising;

Entrance hall, living room with stairs off to the first floor, fitted kitchen/diner, integrated electric cooker with gas hob, doors leading to the rear garden.

Two double bedrooms and a fully tiled modern bathroom with shower over the bath.

Entrance Porch

Lounge - 4.60 x 4.05

Dining Kitchen - 4.55 x 2.62

Bedroom 1 - 4.60 x 3.03

Bedroom 2 - 2.62 x 2.48

Bathroom - 2.0 x 1.69