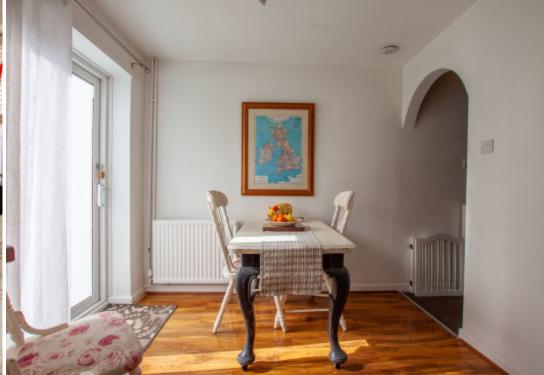

The internal accommodation is light, spacious and to a high standard, briefly comprising;

Entrance hall, living room with stairs off to the first floor, fitted kitchen/diner, integrated electric cooker with gas hob, doors leading to the rear garden.