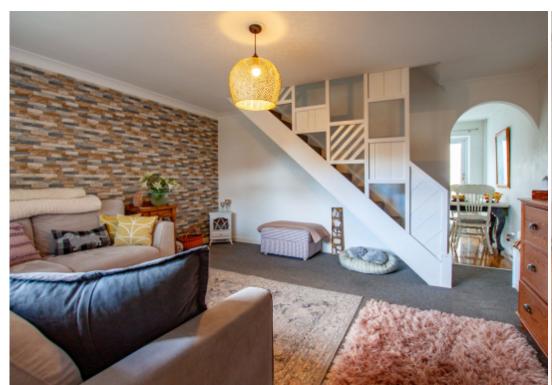

## **Step Inside**

The internal accommodation is light, spacious and to a high standard, briefly comprising;

Entrance hall, living room with stairs off to the first floor, fitted kitchen/diner, integrated electric cooker with gas hob, doors leading to the rear garden.