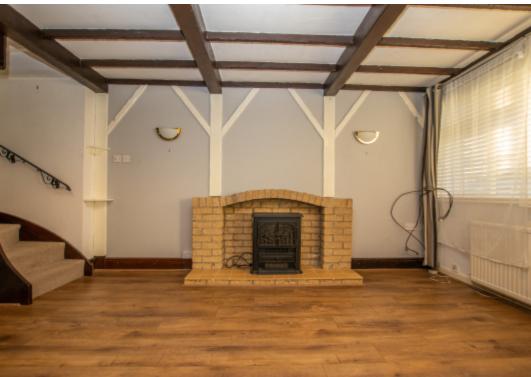

## **Property Description**

Semi detached • Two bedrooms • Lounge • Fitted kitchen • Off road parking • Front and rear gardens • Cul De Sac Location • Great Area Available now! Located in a culde-sac position within Shepshed is this this well maintained, TWO BEDROOM, semi detached house which benefits from allocated parking, gas central heating along with UPVC double glazed doors and windows. Not to be missed. The property comprises from entrance hall, lounge diner, and kitchen (no white goods but Oven) to the ground floor. To the first floor there are two double bedrooms and a three-piece bathroom suite with shower above the bath. Externally to the rear there is an enclosed low maintenance rear garden, driveway for off road parking and separate garage.

Not to be missed. The property comprises from entrance hall, lounge diner, and kitchen (no white goods but Oven) to the ground floor. To the first floor there are two double bedrooms and a three-piece bathroom suite with shower above the bath.