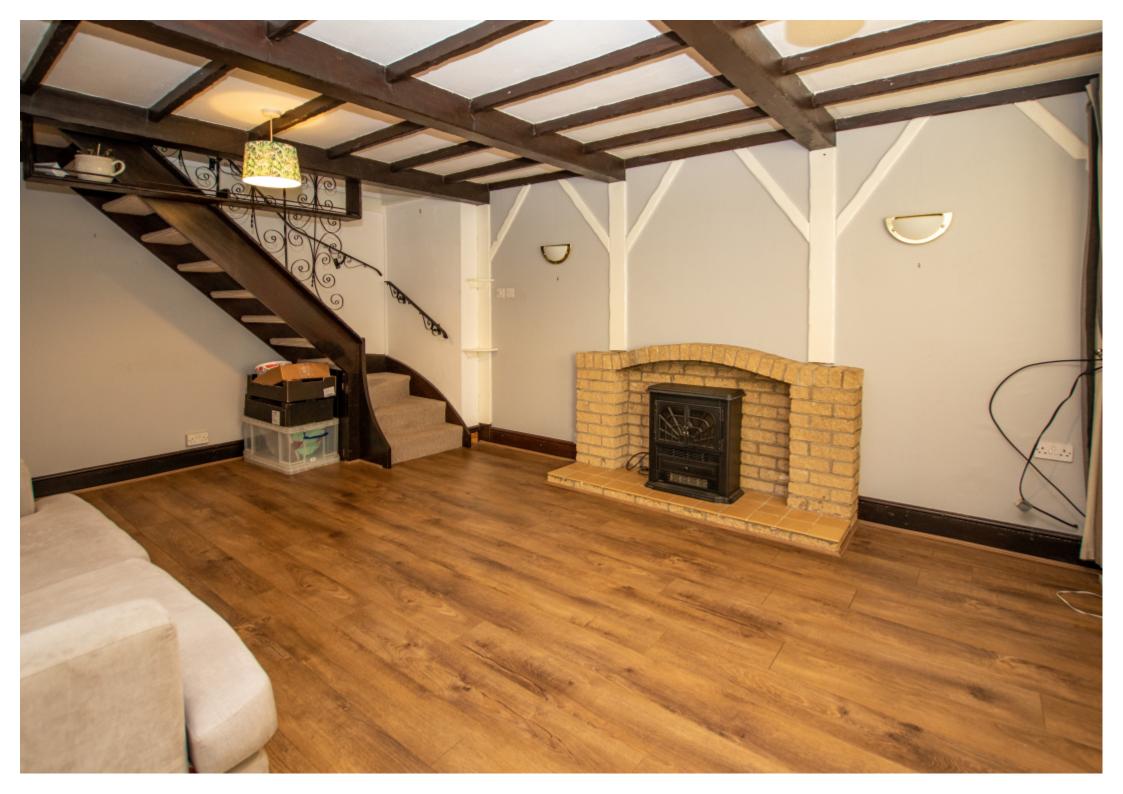

Not to be missed. The property comprises from entrance hall, lounge diner, and kitchen (no white goods but Oven) to the ground floor. To the first floor there are two double bedrooms and a three-piece bathroom suite with shower above the bath.