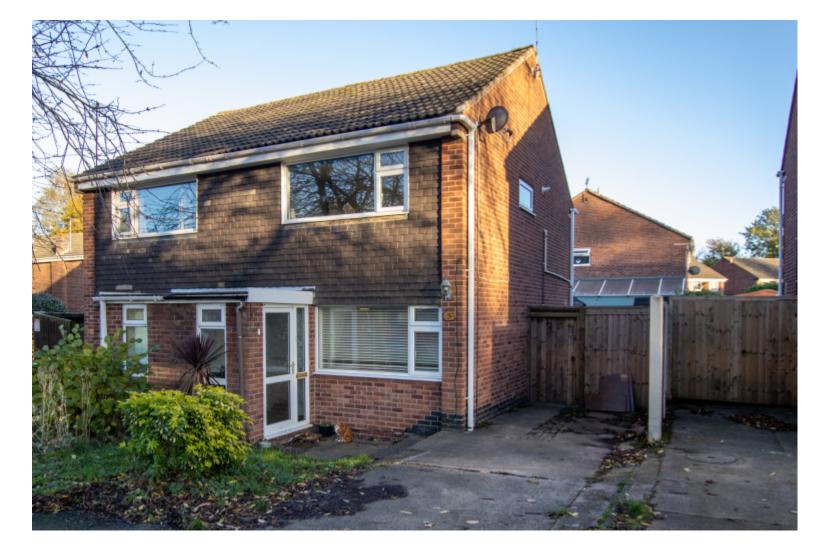

£750 PCM

Nursery Close, Shepshed LE12 9SN

Semi-Detached House | 2 Bedrooms | 1 Bathroom

## **Property Description**

Semi detached • Two bedrooms • Lounge • Fitted kitchen • Off road parking • Front and rear gardens • Cul De Sac Location • Great Area Available now! Located in a culde-sac position within Shepshed is this this well maintained, TWO BEDROOM, semi detached house which benefits from allocated parking, gas central heating along with UPVC double glazed doors and windows. Not to be missed. The property comprises from entrance hall, lounge diner, and kitchen (no white goods but Oven) to the ground floor. To the first floor there are two double bedrooms and a three-piece bathroom suite with shower above the bath. Externally to the rear there is an enclosed low maintenance rear garden, driveway for off road parking and separate garage.

Great Area

Available now!

Located in a cul-de-sac position within Shepshed is this this well maintained, TWO BEDROOM, semi detached house which benefits from allocated parking, gas central heating along with UPVC double glazed doors and windows.