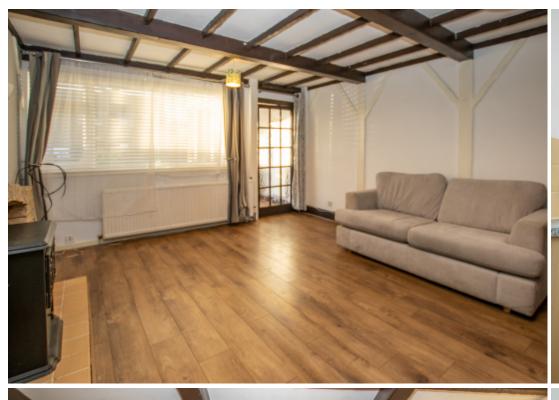

Not to be missed. The property comprises from entrance hall, lounge diner, and kitchen (no white goods but Oven) to the ground floor. To the first floor there are two double bedrooms and a three-piece bathroom suite with shower above the bath.