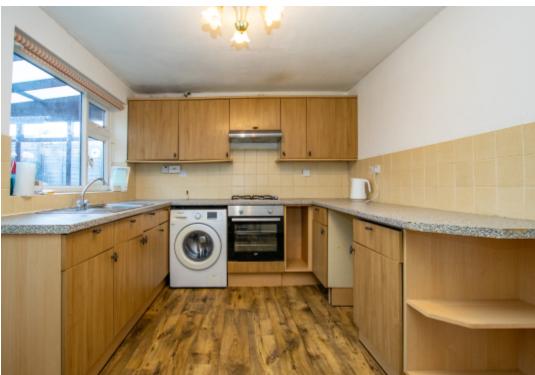

## **Property Description**

Semi detached • Two bedrooms • Lounge • Fitted kitchen • Off road parking • Front and rear gardens • Cul De Sac Location • Great Area Available now! Located in a culde-sac position within Shepshed is this this well maintained, TWO BEDROOM, semi detached house which benefits from allocated parking, gas central heating along with UPVC double glazed doors and windows. Not to be missed. The property comprises from entrance hall, lounge diner, and kitchen (no white goods but Oven) to the ground floor. To the first floor there are two double bedrooms and a three-piece bathroom suite with shower above the bath. Externally to the rear there is an enclosed low maintenance rear garden, driveway for off road parking and separate garage.

Not to be missed. The property comprises from entrance hall, lounge diner, and kitchen (no white goods but Oven) to the ground floor. To the first floor there are two double bedrooms and a three-piece bathroom suite with shower above the bath.