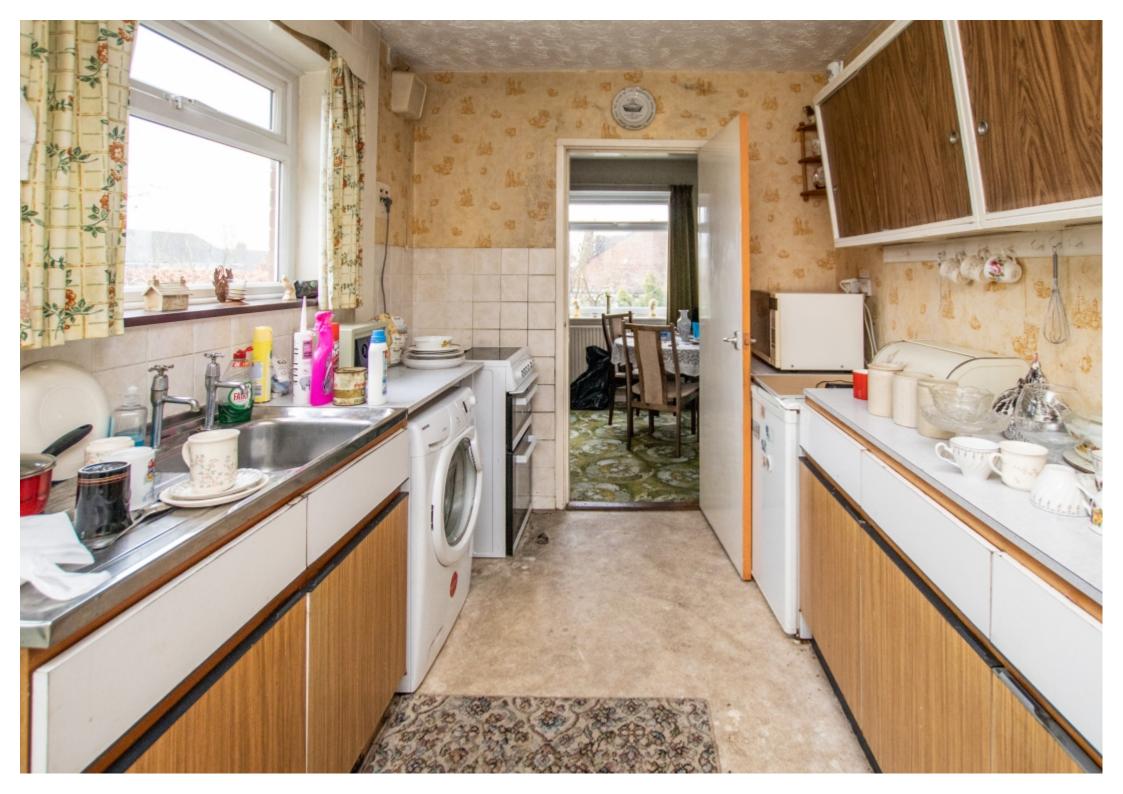

Kitchen - 3.59m x 2.31m (11'9 x 7'7) - With a range of wall and base units having work surfaces, stainless sink with drainer, plumbing for washing machine, electric cooker sockets, Upvc windows to side elevation and Upvc side door to the rear garden.