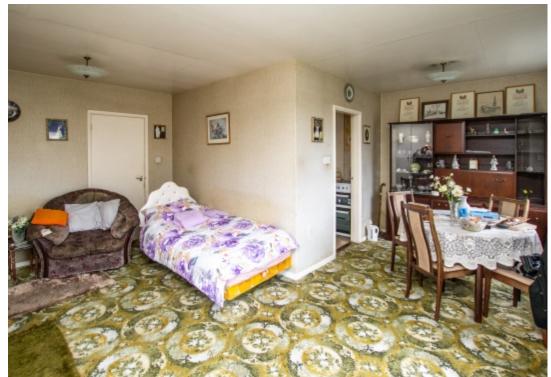

Entrance Hall - Stairs leading to the first floor landing, Upvc window and door, radiator, access to all downstairs rooms.

WC - White corner sink, toilet and Upvc window.

Living Room - 5.84m x 2.24m (19'2 x 7'4) Large living area with views of the garden with access via Aluminium sliding patio doors. Gas fire with surround, radiator, with access to hallway and kitchen.