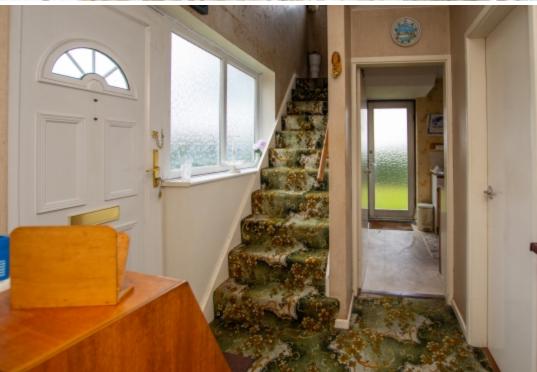

Entrance Hall - Stairs leading to the first floor landing, Upvc window and door, radiator, access to all downstairs rooms.

WC - White corner sink, toilet and Upvc window.

Living Room - 5.84m x 2.24m (19'2 x 7'4) Large living area with views of the garden with access via Aluminium sliding patio doors. Gas fire with surround, radiator, with access to hallway and kitchen.