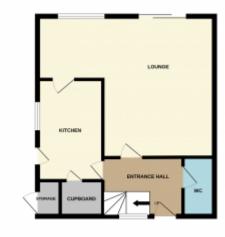

It benefits from Entrance Hall, WC, Living Room, Kitchen, First Floor Landing, Three Bedrooms, and a Family Bathroom.

To the rear of the property there is a large wrap around garden from the front to rear with garage and off-road parking.

Entrance Hall - Stairs leading to the first floor landing, Upvc window and door, radiator, access to all downstairs rooms.

WC - White corner sink, toilet and Upvc window.

Living Room - 5.84m x 2.24m (19'2 x 7'4) Large living area with views of the garden with access via Aluminium sliding patio doors. Gas fire with surround, radiator, with access to hallway and kitchen.

Kitchen - 3.59m x 2.31m (11'9 x 7'7) - With a range of wall and base units having work surfaces, stainless sink with drainer, plumbing for washing machine, electric cooker sockets, Upvc windows to side elevation and Upvc side door to the rear garden.

GROUND FLOOR 1ST FLOOR

White every attempt has been made to ensure the accuracy of the floorplan contained here, measurement of dears, windows, round and any other floors are suppressed and as in exponentially at batch for any exot, consistent or entry above. They plan is for discretize purposes only and dissable for use such by any prospective purchases. The sension, systems and applicance shown have not been tested and no quarters and only the contract of the process of the plant.

This floorplan is for illustrative purposes only and the location of doors, windows and other items are approximate.

Agents notes: All measurements are approximate and for general guidance only and whilst every attempt has been made to ensure accuracy, they must not be relied on. The fixtures, fittings and appliances referred to have not been tested and therefore no guarantee can be given that they are in working order. Internal photographs are reproduced for general information and it must not be inferred that any item shown is included with the property. Copyright © 2024 Registered Office: , 24 Charnwood Road, Shepshed, Leicestershire, LE12 9QF