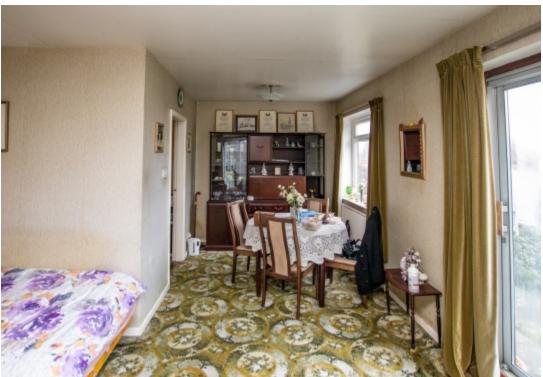

Entrance Hall - Stairs leading to the first floor landing, Upvc window and door, radiator, access to all downstairs rooms.

WC - White corner sink, toilet and Upvc window.

Living Room - 5.84m x 2.24m (19'2 x 7'4) Large living area with views of the garden with access via Aluminium sliding patio doors. Gas fire with surround, radiator, with access to hallway and kitchen.