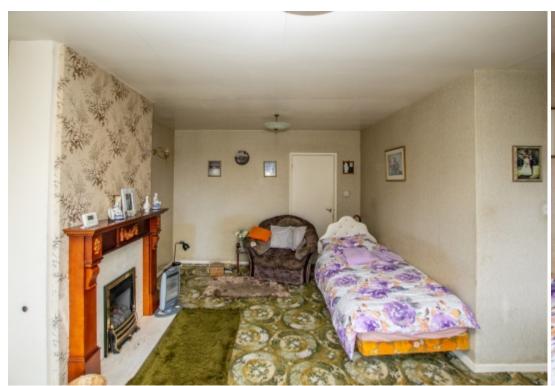

## First Floor

Bedroom One - 4.01m x 3.06m (13'10 x 10'0) Upvc window to rear elevation, fitted wardrobes, built in cupboard housing Ideal Logic boiler and radiator.

Bedroom Two - 3.07m x 3.06m (10'1 x 10'0) Upvc window to front elevation and radiator.

Bedroom Three - 3.09m x 2.73m (10'2 x 8'11) Upvc window to rear elevation and radiator.

Bathroom - Comprising a low level WC, wash hand basin, and Mira shower over bath, radiator and Upvc to side elevation.