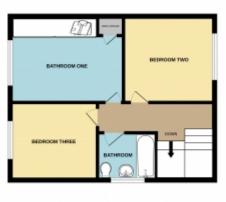

## First Floor

Bedroom One - 4.01m x 3.06m (13'10 x 10'0) Upvc window to rear elevation, fitted wardrobes, built in cupboard housing Ideal Logic boiler and radiator.

Bedroom Two - 3.07m x 3.06m (10'1 x 10'0) Upvc window to front elevation and radiator.

Bedroom Three - 3.09m x 2.73m (10'2 x 8'11) Upvc window to rear elevation and radiator.

Bathroom - Comprising a low level WC, wash hand basin, and Mira shower over bath, radiator and Upvc to side elevation.

GROUND FLOOR 1ST FLOOR

White every attempt has been made to ensure the accuracy of the floorplan contained here, measurement of dears, windows, round and any other floors are suppressed and as in exponentially at batch for any exot, consistent or entry above. They plan is for discretize purposes only and dissable for use such by any prospective purchases. The sension, systems and applicance shown have not been tested and no quarters and only the contract of the process of the plant.

This floorplan is for illustrative purposes only and the location of doors, windows and other items are approximate.

Agents notes: All measurements are approximate and for general guidance only and whilst every attempt has been made to ensure accuracy, they must not be relied on. The fixtures, fittings and appliances referred to have not been tested and therefore no guarantee can be given that they are in working order. Internal photographs are reproduced for general information and it must not be inferred that any item shown is included with the property. Copyright © 2024 Registered Office: , 24 Charnwood Road, Shepshed, Leicestershire, LE12 9QF