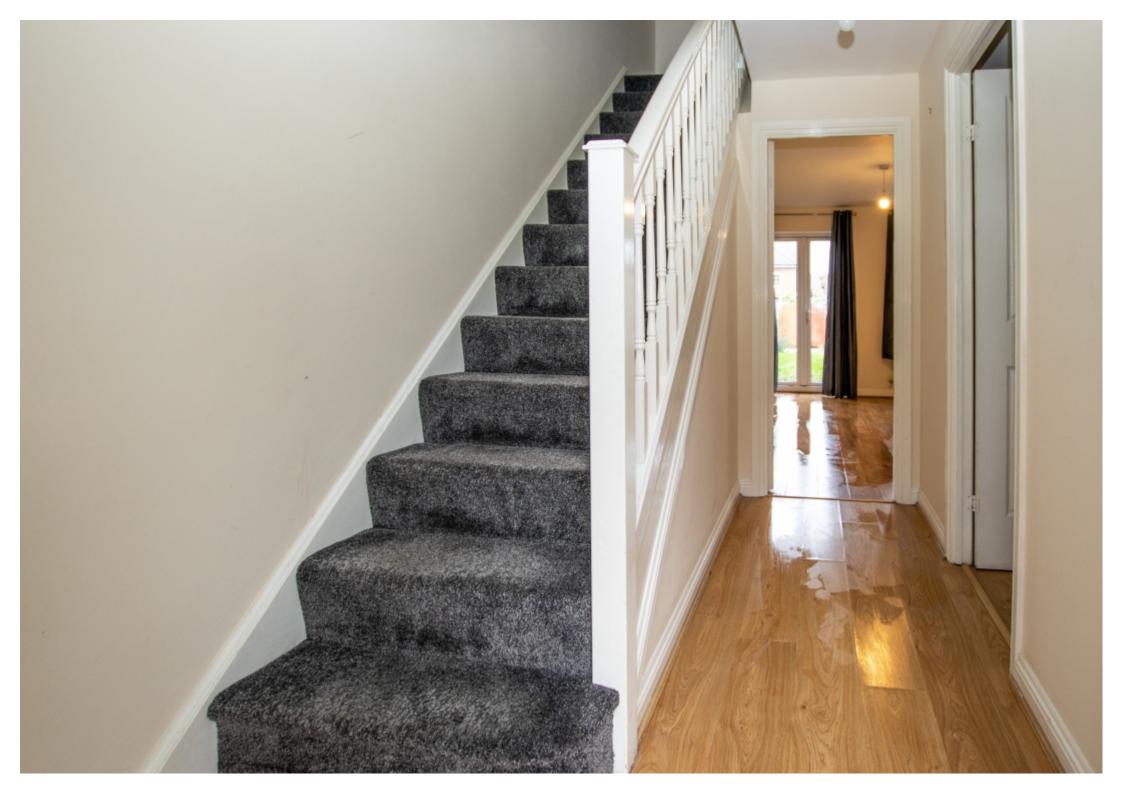

The ground floor accommodation comprises; entrance hallway, which leads to the fitted kitchen and spacious lounge/dining room to the rear.

The kitchen is fitted with a range of wall and base units with roll edge worktop, with sink, with neutral décor and low maintenance wood effect flooring.