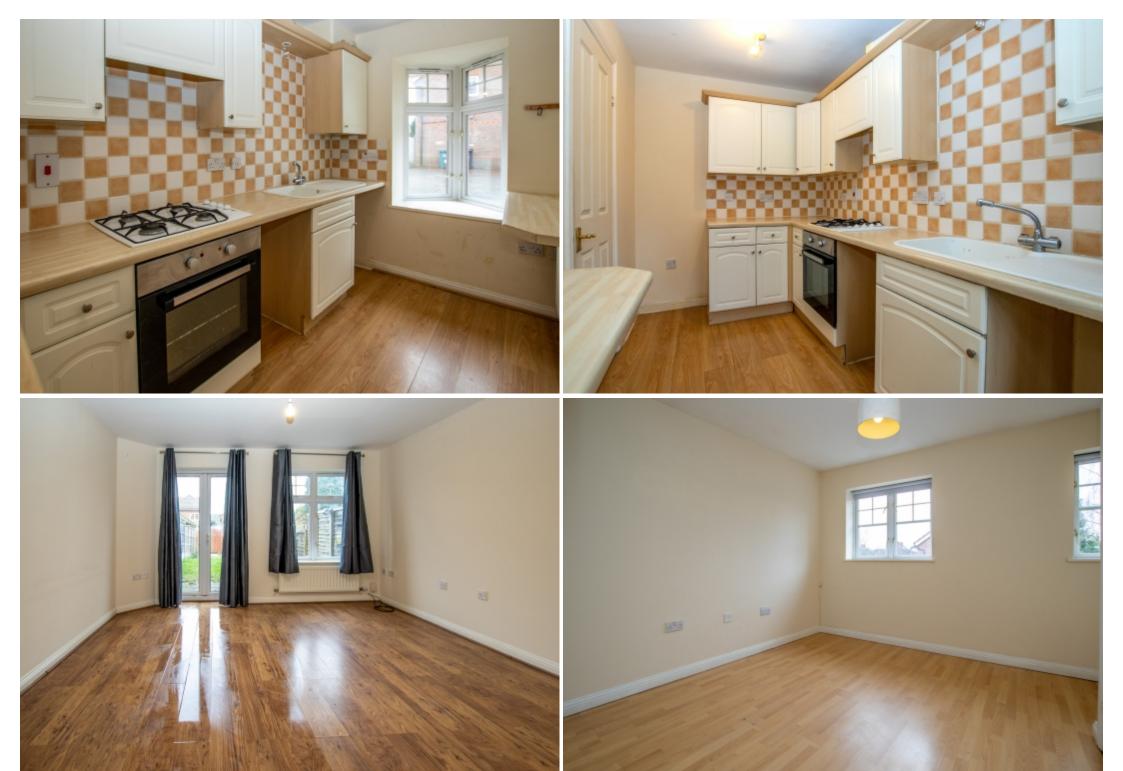

The ground floor accommodation comprises; entrance hallway, which leads to the fitted kitchen and spacious lounge/dining room to the rear.

The kitchen is fitted with a range of wall and base units with roll edge worktop, with sink, with neutral décor and low maintenance wood effect flooring.

To complete the ground floor accommodation, there is a bright and airy lounge with space for dining table, storage cupboard and French doors opening out onto the rear garden.

The first floor accommodation is neutrally decorated and has a main double bedroom with fitted wardrobes, storage cupboard housing the water tank, a second bedroom to the rear overlooks the garden, all with wood effect flooring.