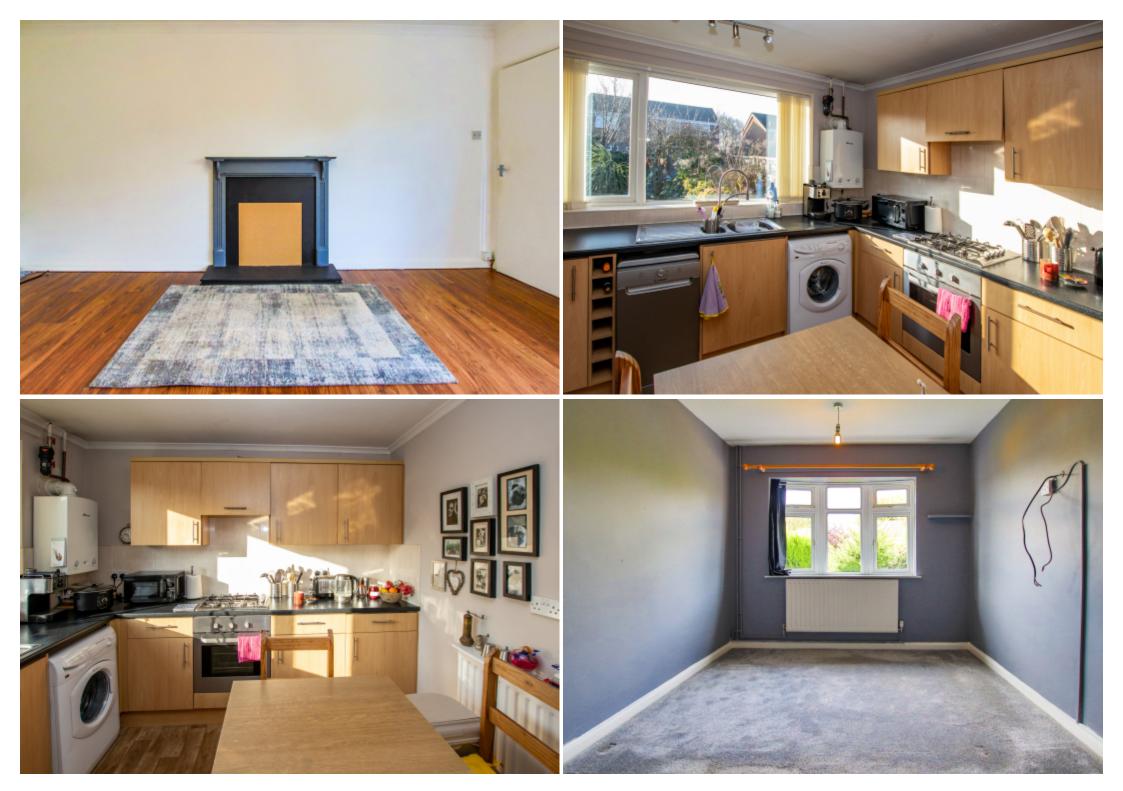

#### Lounge (4.71m x 3.28m - 15'4" x 10'7")

A light and spacious room with a central heating radiator and large PVCu front bay window which floods the room with an abundance of natural light. There is laminate wood effect flooring and wall mounted contemporary fire surround with gas connection.

## Kitchen (4.38m x 3.18m - 14'3" x 10'4")

The kitchen is fitted with a good range of base and wall units with and complementary splashback tiling. There is a one and a half stainless steel sink and mixer tap, electric oven, gas hob with a concealed extractor hood and integrated under counter fridge. Space and plumbing for a washing machine and dishwasher. A double-glazed window overlooks the rear garden and central heating Worcester boiler installed in 2018.

#### Store Room

This is a great addition to any home, ideal storing of all items with potential to use as a utility cupboard.