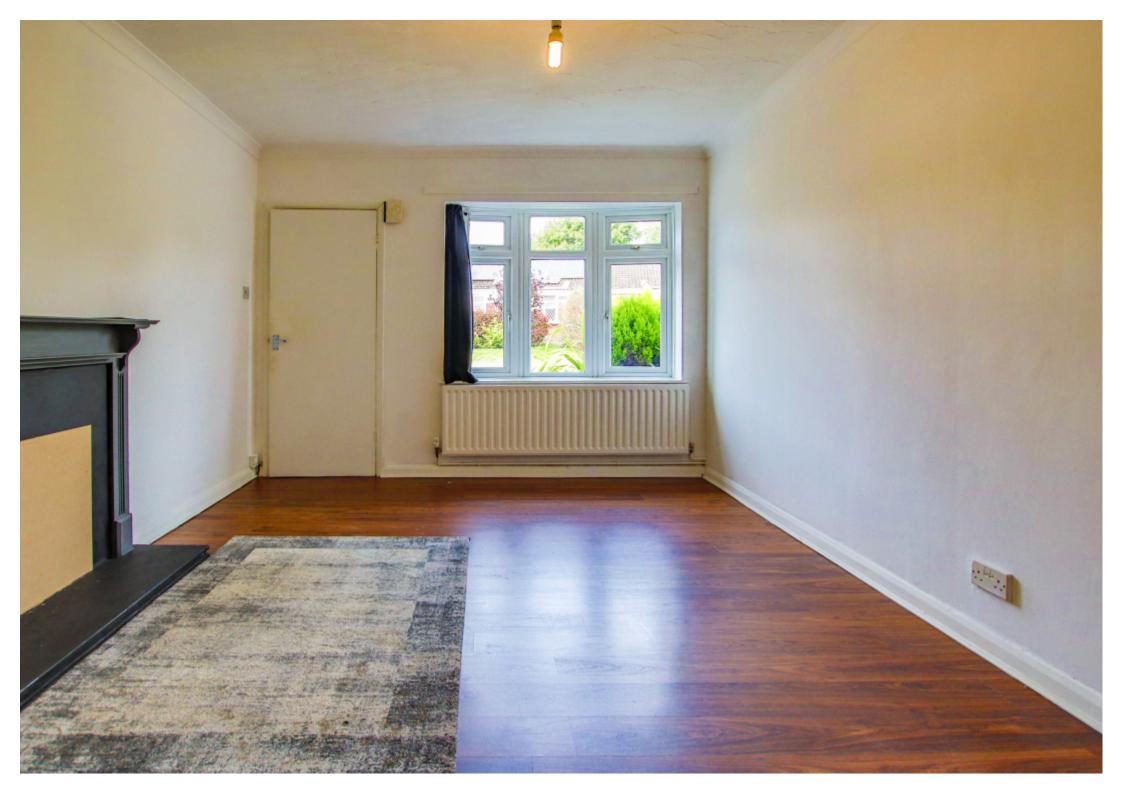

#### Lounge (4.71m x 3.28m - 15'4" x 10'7")

A light and spacious room with a central heating radiator and large PVCu front bay window which floods the room with an abundance of natural light. There is laminate wood effect flooring and wall mounted contemporary fire surround with gas connection.