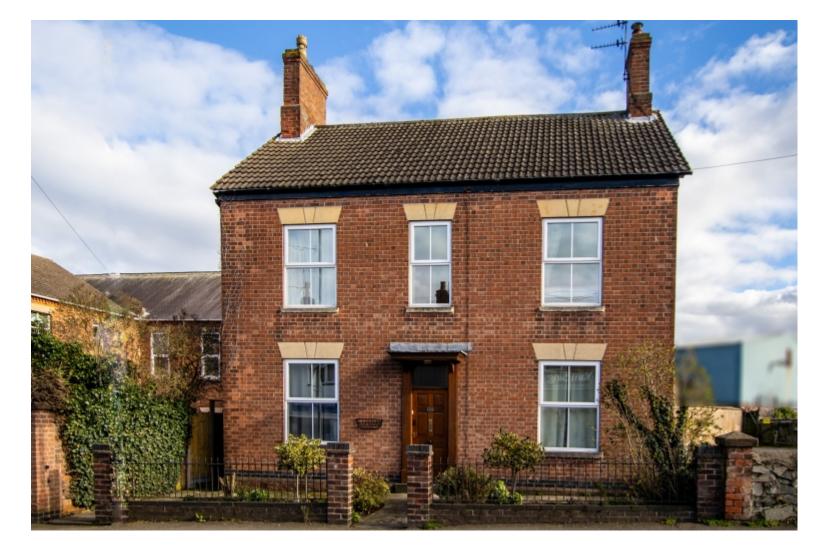

£850 PCM

Charnwood Road, Shepshed LE12 9QF

Detached House | 3 Bedrooms | 2 Bathrooms

## **Property Description**

THREE BEDROOM double fronted detached property with OFF ROAD PARKING, located in the heart of SHEPSHED, Leicestershire close to all shops, local amenities and within close proximity of public transport links. The property benefits from gas central heating and uPVC double glazing throughout. Internally the accommodation comprises of breakfast kitchen with plumbing for washing machine, two reception rooms one with open fire, WC. To the first floor there are, three good size double bedrooms, home office, fitted bathroom and separate shower cubical. Rear enclosed garden with side access and use of outdoor brick shed storage. Ample parking to side of property. EARLY VIEWING HIGHLY RECOMMENDED to fully appreciate the accommodation on offer.