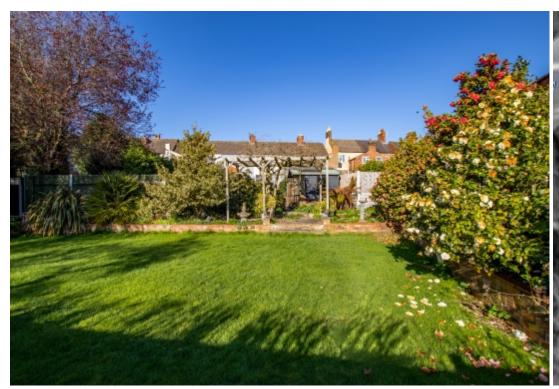

With double glazed Velux windows and radiator.

To the rear of the property is a large garden, out buildings, sheds, green house, patio areas, ponds and even a toilet. This garden is like know other once stood at the bottom was a shoe factory and factory office, this is why the entrance passageway is slightly wider than the others to allow a small horse and trap to get to work!

These days whether you are a veg-grower, in need of space for the pets, children or simply love a nice garden this is a superb outside space.

This floorplan is for illustrative purposes only and the location of doors, windows and other items are approximate.