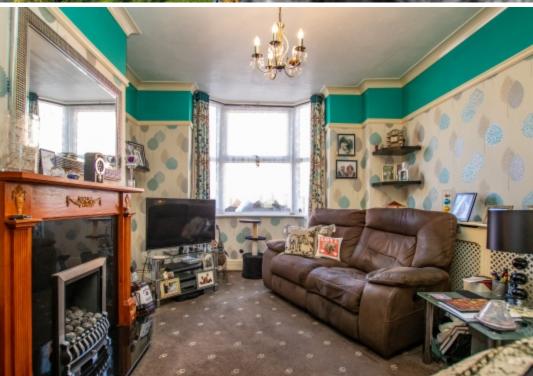

Accommodation - Entering the property through front door into:

Entrance Hall - 4.9m x 0.88m (16" x 2"8") Upvc composite front door, wood effect flooring and under stairs cupboard.

Lounge - 4.38m x 3.37m (14"3" x 11") Double glazed bay window to the front elevation, coal effect gas fire with fire surround, radiator, tv point and carpet flooring.