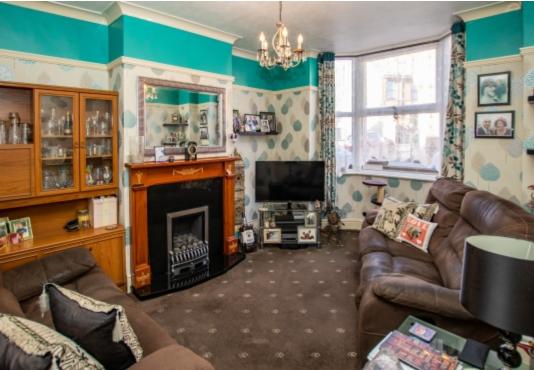

Accommodation - Entering the property through front door into:

Entrance Hall - 4.9m x 0.88m (16" x 2"8") Upvc composite front door, wood effect flooring and under stairs cupboard.

Lounge - 4.38m x 3.37m (14"3" x 11") Double glazed bay window to the front elevation, coal effect gas fire with fire surround, radiator, tv point and carpet flooring.

Dining Room - 3.68m x 3.37m (12" x 11") Double glazed window to rear elevation, fireplace surround with inset shelves, radiator and wood effect flooring.

Rear Lobby - 2.14m x 1m (7" x 3"2") With double glazed door to the rear and tiled flooring.