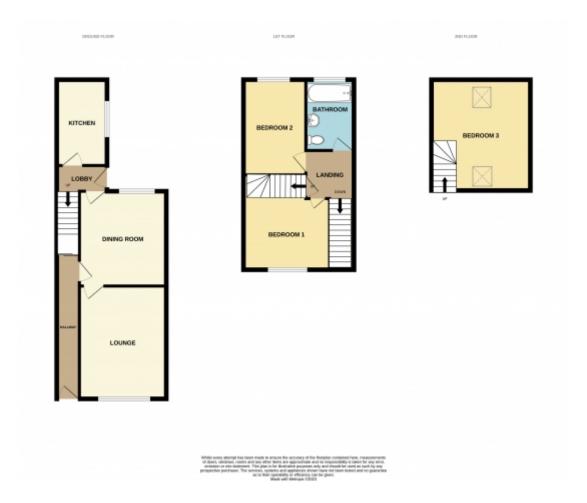

In brief the property consists of entrance hall, lounge, dining room, fitted kitchen to the ground floor. First floor there are two double bedrooms and a large family bathroom with three piece suite and shower over bath. With the second floor leading to the spacious loft bedroom.

Accommodation - Entering the property through front door into:

Entrance Hall - 4.9m x 0.88m (16" x 2"8") Upvc composite front door, wood effect flooring and under stairs cupboard.

Lounge - 4.38m x 3.37m (14"3" x 11") Double glazed bay window to the front elevation, coal effect gas fire with fire surround, radiator, tv point and carpet flooring.

Dining Room - 3.68m x 3.37m (12" x 11") Double glazed window to rear elevation, fireplace surround with inset shelves, radiator and wood effect flooring.

Rear Lobby - 2.14m x 1m (7" x 3"2") With double glazed door to the rear and tiled flooring.

Fitted Kitchen - 3.33m x 1.95m (10'9" x 6"3") - With a range of work surface/preparation areas, wall and base cupboards and an integrated gas oven, gas hob and extractor fan. The kitchen has a composite bowl and a half sink unit with drainer beneath a double glazed window to the side elevation and there is space for a washing machine and free standing fridge.

To The First Floor

Bedroom One - 3.38m x 2.82m (11" x 9'2") - With double glazed window to the rear elevation, recently decorated, new carpet flooring, radiator and cupboard housing Worcester boiler.

Bedroom Two - 3.70m x 2.42m (12"1" x 7"9") - With double glazed window to the front elevation, radiator and carpet floor covering.

Bathroom - 2.75m x 1.87m (9" x 6'1") - With low level WC, wash hand basin, bath with mixer taps and rain shower head, glass shower screen and frosted double glazed window.

Second floor -

Bedroom Three - 4.30m x 3.84m (14'10" x 12'5") Please note these measurements are floor space and do not take into consideration slopping roof.

These days whether you are a veg-grower, in need of space for the pets, children or simply love a nice garden this is a superb outside space.

This floorplan is for illustrative purposes only and the location of doors, windows and other items are approximate.