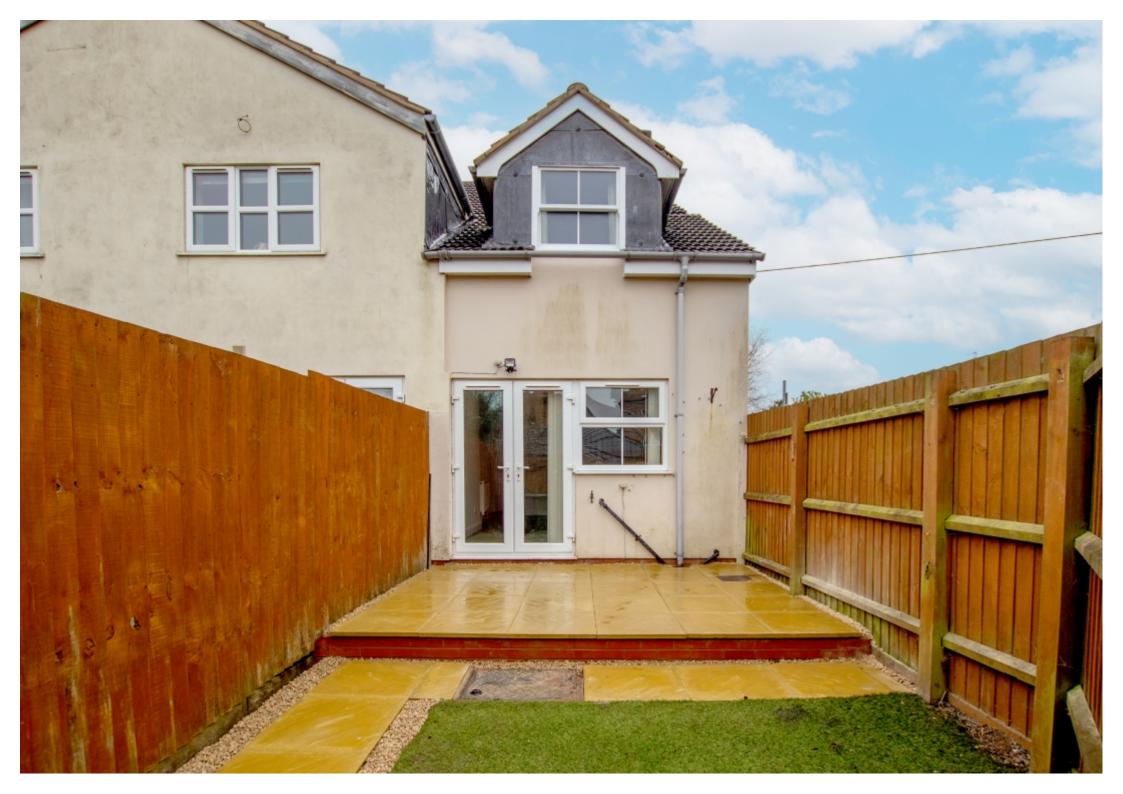

The accommodation comprises of lounge, refitted kitchen, cellar and on the first floor are two bedrooms one with fitted wardrobes and family bathroom. Outside is a private and enclosed south facing garden with newly laid patio area and driveway to the rear with parking.

## Outside

The property is situation on Iveshead Road, Shepshed. With a wall front and pathway leading to the front door. The rear of the property has vehicle access down the side driveway with parking. This south facing rear garden can be accessed via a wooden gate. The garden is enclosed via a wooden fence and recently laid patio leading off from the kitchen makes a perfect place to entertaining.