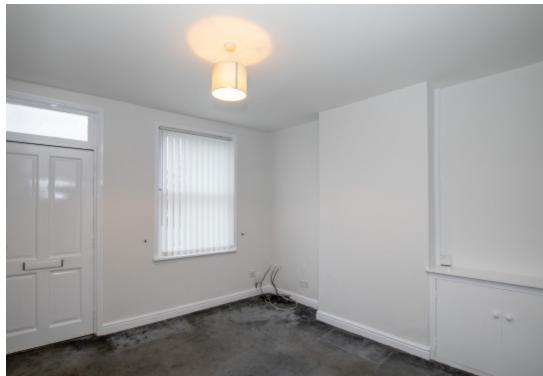

Lounge - 3.41m x 3.32m (11'1" x 10'5")- Sash window to the font elevation, new vertical window blinds, cupboard, radiator and carpet floor covering.

Kitchen - 6.06m x 3.32m (19'8" x 10'8") - Fitted with a range of cupboards, drawers and matching eye level units. Integrated four ring gas hob, extractor hood, electric oven and stainless-steel splash back. Stainless steel sink with mixer taps and tiled splash back. New i-mini2 boiler, integrated dishwasher, new vertical window blinds, tiled floor covering, spotlighting to the ceiling, radiator, space and plumbing for washing machine and fridge/freezer. uPVC double glazed French doors into the garden.