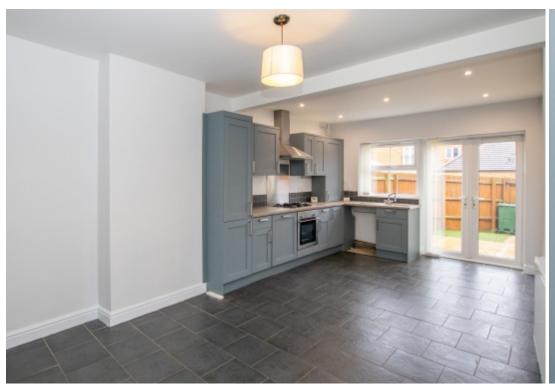

Lounge - 3.41m x 3.32m (11'1" x 10'5")- Sash window to the font elevation, new vertical window blinds, cupboard, radiator and carpet floor covering.

Kitchen - 6.06m x 3.32m (19'8" x 10'8") - Fitted with a range of cupboards, drawers and matching eye level units. Integrated four ring gas hob, extractor hood, electric oven and stainless-steel splash back. Stainless steel sink with mixer taps and tiled splash back. New i-mini2 boiler, integrated dishwasher, new vertical window blinds, tiled floor covering, spotlighting to the ceiling, radiator, space and plumbing for washing machine and fridge/freezer. uPVC double glazed French doors into the garden.