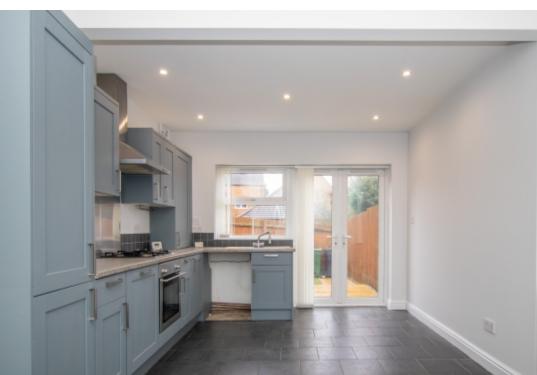

Lounge - 3.41m x 3.32m (11'1" x 10'5")- Sash window to the font elevation, new vertical window blinds, cupboard, radiator and carpet floor covering.

Kitchen - 6.06m x 3.32m (19'8" x 10'8") - Fitted with a range of cupboards, drawers and matching eye level units. Integrated four ring gas hob, extractor hood, electric oven and stainless-steel splash back. Stainless steel sink with mixer taps and tiled splash back. New i-mini2 boiler, integrated dishwasher, new vertical window blinds, tiled floor covering, spotlighting to the ceiling, radiator, space and plumbing for washing machine and fridge/freezer. uPVC double glazed French doors into the garden.