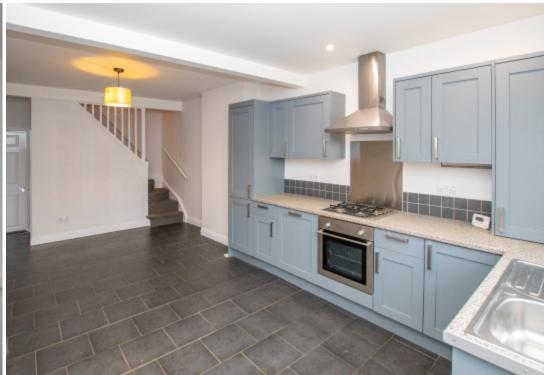

Lounge - 3.41m x 3.32m (11'1" x 10'5")- Sash window to the font elevation, new vertical window blinds, cupboard, radiator and carpet floor covering.

Kitchen - 6.06m x 3.32m (19'8" x 10'8") - Fitted with a range of cupboards, drawers and matching eye level units. Integrated four ring gas hob, extractor hood, electric oven and stainless-steel splash back. Stainless steel sink with mixer taps and tiled splash back. New i-mini2 boiler, integrated dishwasher, new vertical window blinds, tiled floor covering, spotlighting to the ceiling, radiator, space and plumbing for washing machine and fridge/freezer. uPVC double glazed French doors into the garden.