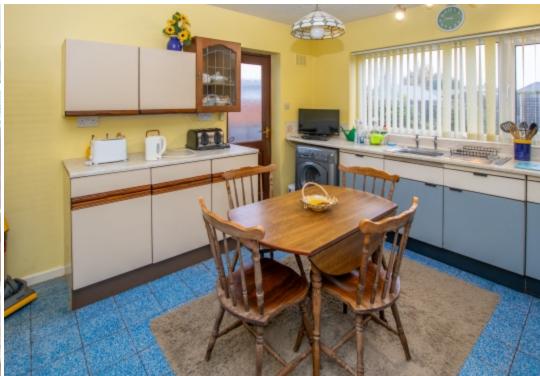

Kitchen - 3.83m x 3.62m (12'5" x 11'8") - Fitted with a range of eye level and low-level units and drawers, roll top worksurface with a tiled surround, stainless steel sink and taps. Space and plumbing for washing machine, fridge, and freezer. Tiled effect floor, uPVC window the rear of the property and access into the garden via side door.