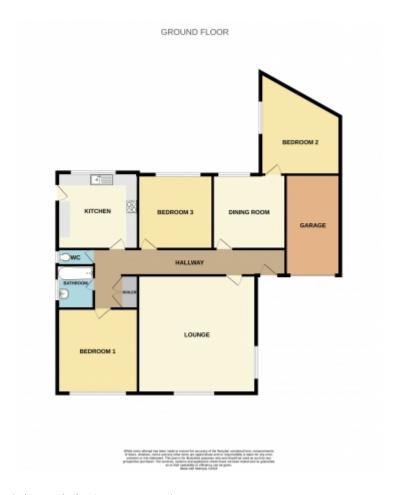

## **Main Particulars**

Frobishers Sales and Lettings are delighted to bring to the market a three-bedroom detached bungalow situated on Anson Road, Shepshed with no upward chain. It comprises of: entrance hall, lounge, kitchen, dining room, three double bedrooms, bathroom and separate W.C. and garage.

This floorplan is for illustrative purposes only and the location of doors, windows and other items are approximate.

Agents notes: All measurements are approximate and for general guidance only and whilst every attempt has been made to ensure accuracy, they must not be relied on. The fixtures, fittings and appliances referred to have not been tested and therefore no guarantee can be given that they are in working order. Internal photographs are reproduced for general information and it must not be inferred that any item shown is included with the property. Copyright © 2024 Registered Office: , 24 Charnwood Road, Shepshed, Leicestershire, LE12 9QF