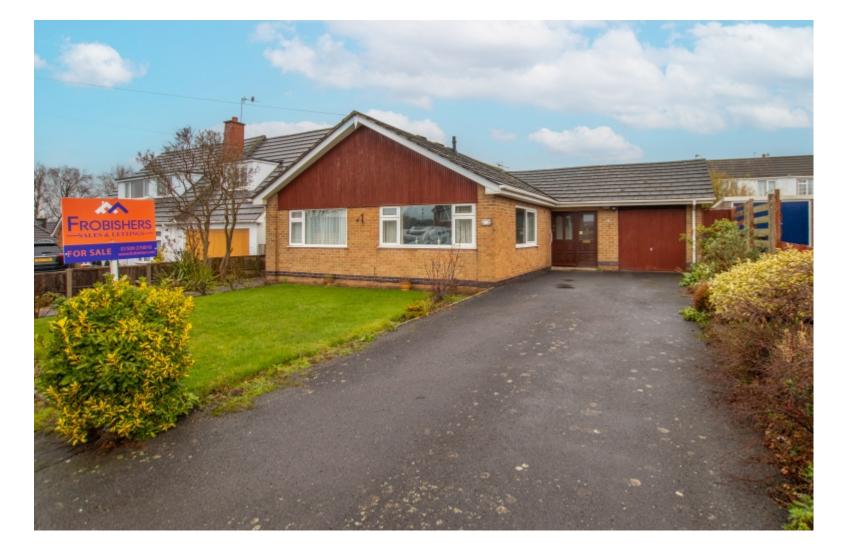

£275,000

Anson Road, Shepshed LE12 9LA

Bungalow | 3 Bedrooms | 1 Bathroom

## **Main Particulars**

Frobishers Sales and Lettings are delighted to bring to the market a three-bedroom detached bungalow situated on Anson Road, Shepshed with no upward chain. It comprises of: entrance hall, lounge, kitchen, dining room, three double bedrooms, bathroom and separate W.C. and garage.

W.C.- Separate toilet, uPVC radiator and tile flooring.

The tarmac driveway offers parking for a number of vehicles, With a grassed lawn, shrubs, and flower boarders. Easy access to the garage with an up and over garage door. Access to the rear can be obtained via a side gate leading to a mature enclosed garden, fenced boundary, paved patio area, lawn and garden shed.