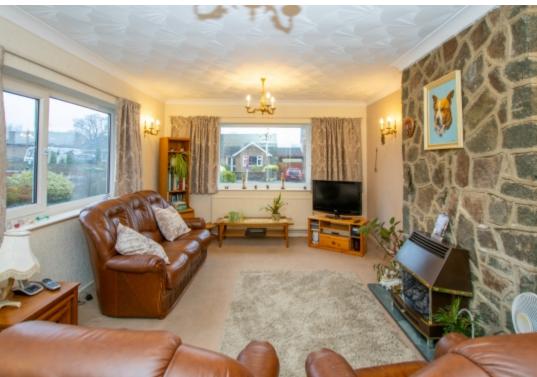

Entrance Hall - Entrance via a wooden door with glazed side panel, hallway allowing access to all rooms. Initial the flooring is part tiled and then carpet.

Lounge - 5.74m x 3.62m (18'8" x 11'8") The lounge is positioned to the front of the property; this is a large space with uPVC windows to the front and side elevation flooding the room with lots of natural light. A stone fireplace is the focal point of the lounge with gas flames fire and marble decorative hearth. TV point, radiators, ceiling and wall lights and carpet floor covering.