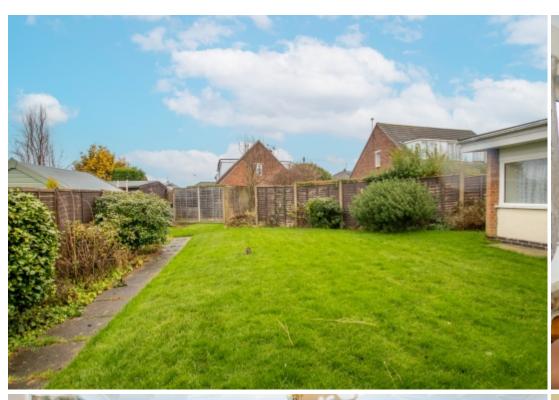

W.C.- Separate toilet, uPVC radiator and tile flooring.

The tarmac driveway offers parking for a number of vehicles, With a grassed lawn, shrubs, and flower boarders. Easy access to the garage with an up and over garage door. Access to the rear can be obtained via a side gate leading to a mature enclosed garden, fenced boundary, paved patio area, lawn and garden shed.