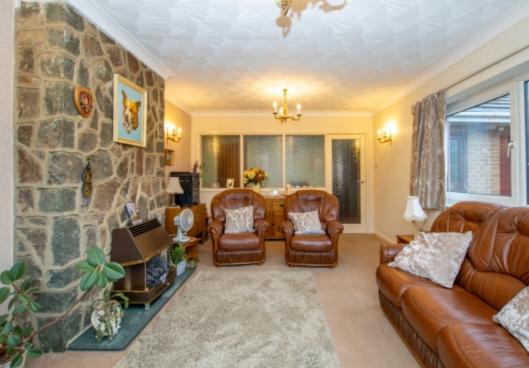

Entrance Hall - Entrance via a wooden door with glazed side panel, hallway allowing access to all rooms. Initial the flooring is part tiled and then carpet.

Lounge - 5.74m x 3.62m (18'8" x 11'8") The lounge is positioned to the front of the property; this is a large space with uPVC windows to the front and side elevation flooding the room with lots of natural light. A stone fireplace is the focal point of the lounge with gas flames fire and marble decorative hearth. TV point, radiators, ceiling and wall lights and carpet floor covering.