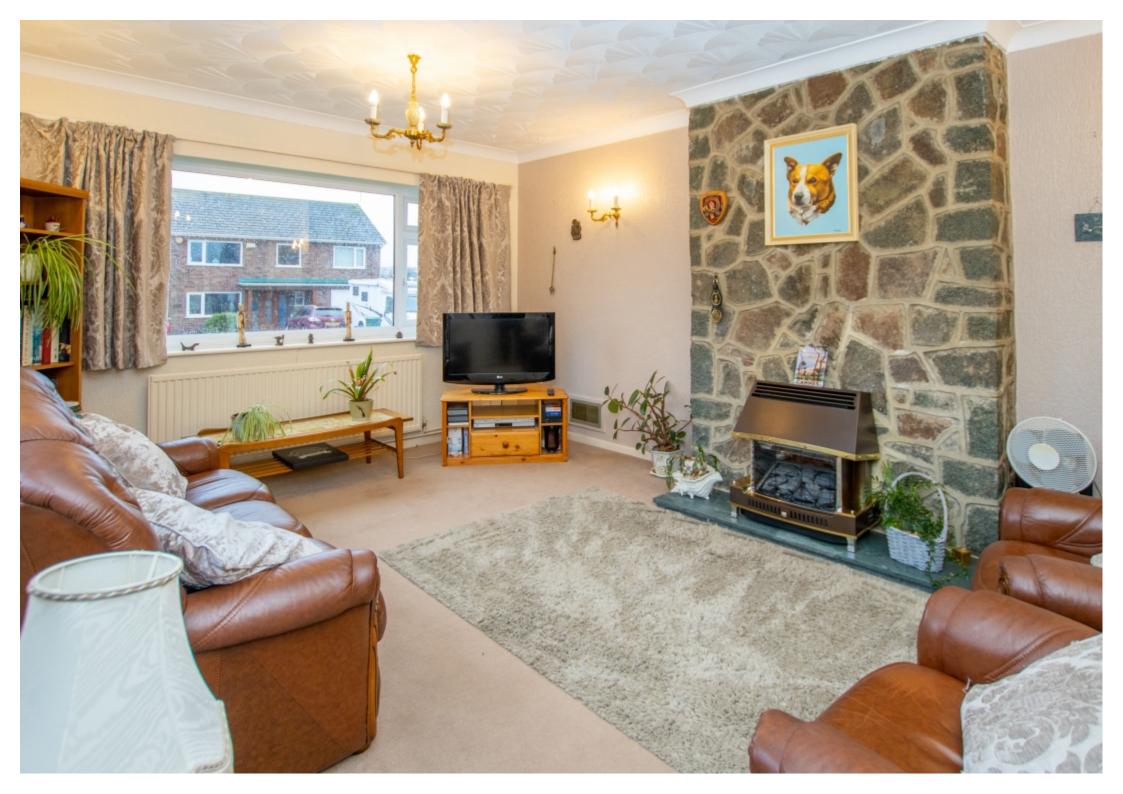

Entrance Hall - Entrance via a wooden door with glazed side panel, hallway allowing access to all rooms. Initial the flooring is part tiled and then carpet.

Lounge - 5.74m x 3.62m (18'8" x 11'8") The lounge is positioned to the front of the property; this is a large space with uPVC windows to the front and side elevation flooding the room with lots of natural light. A stone fireplace is the focal point of the lounge with gas flames fire and marble decorative hearth. TV point, radiators, ceiling and wall lights and carpet floor covering.