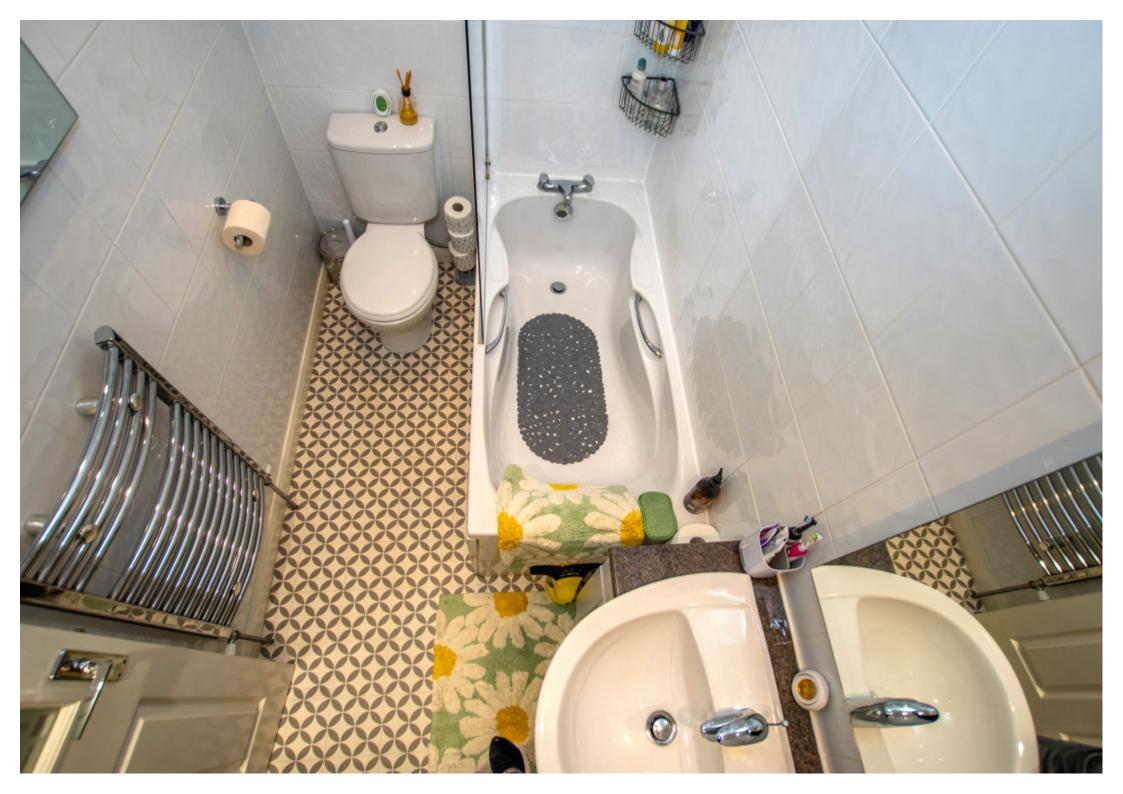

BEDROOM TWO - 3.66m x 2.61m (12' x 8' 5") - With uPVC double glazed window to rear elevation, built in wardrobes, central heating radiator, ceiling light and carpet floor covering.

BATHROOM - 2.42m x 1.5m (7" 9" x 4" 9") - This modern three-piece suite comprising of bath with electric Mira Sport shower, glass shower screen, wash hand basin within vanity unit, mixer taps, low level w.c., extractor. Wall tiles and vinyl floor covering, chrome ladder radiator and ceiling spotlights.