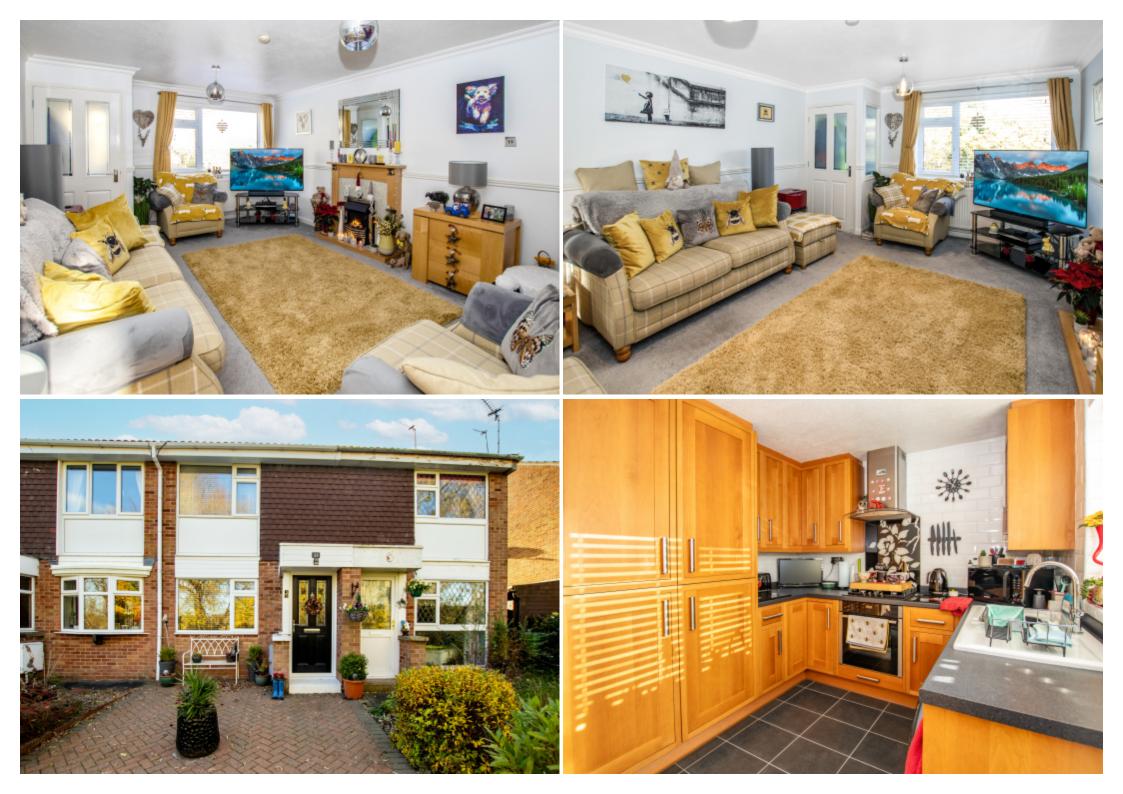

PORCH - With composite style entrance door containing decorative glass, central heating radiator, ceiling light point and entrance into lounge.

LOUNGE - 5.75m x 3.68m (18' 8" x 12") - uPVC double glazed window to the front elevation, radiator, tv point, electric flame effect fire with fire surround, carpet floor covering and under stairs storage cupboard and stairs leading to first floor. Hive control unit which controls the heating and Alexa light control.

KITCHEN - 3.65m x 2.61m (11' 9" x ' 8" 5") - uPVC double glazed window to rear elevation, a range of base and wall-mounted cupboards with rolled edge work surfaces, ceramic sink and drainer, mixer taps, tiled splashbacks, plumbing and space for automatic washing machine, fridge freezer, gas hob, electric oven, and cooker hood. Wall mounted Worcester boiler which has been serviced every year. uPVC door leading into the garden.