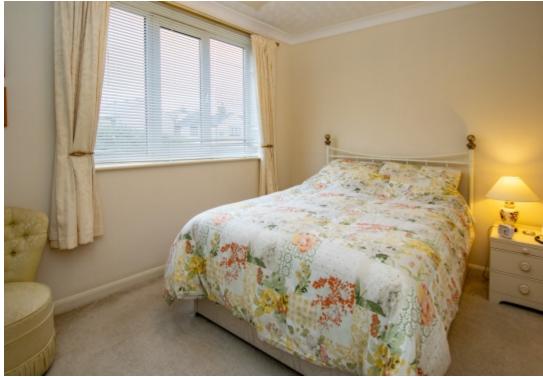

Bedroom One - 4.33m x 3.03m (14'2" x 9'9") - Situated to the rear elevation, uPVC window. Built in wardrobes. radiator and carpet floor covering.

Bedroom Two - 3.58m x 3.61m (11'7" x 11'8") - Situated to the front elevation, uPVC window radiator, built in wardrobe and carpet floor covering.