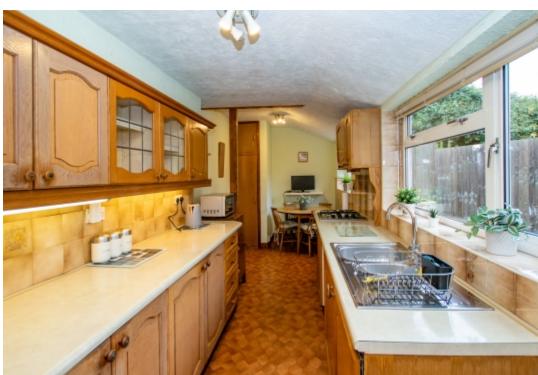

Kitchen - 6.04m x 2.06m (19'8" x 6'7") - Fitted with a range of cupboards, drawers, and matching eye level units. Integrated four ring gas hob, extractor hood and electric oven. Stainless steel bowl and a half sink with chrome swan neck mixer taps and tiled splash back. Vinyl floor covering, radiator, space and plumbing for washing machine, store cupboard and uPVC double glazed doors into the garden.