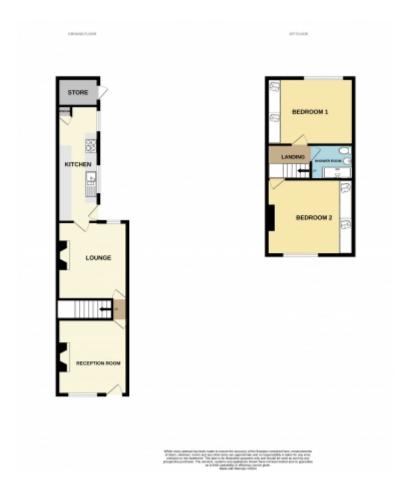

The accommodation comprises of reception room, lounge, kitchen/diner, and on the first floor are two bedrooms with fitted wardrobes and family shower room. Outside is a private and enclosed garden with storeroom housing combi boiler, potting shed and metal shed to the top of the garden.

This garden is boarded with shrubs and bushes and gravelled areas. Situated at the top of the garden is a metal workshop/shed.

Main Road Parking Only

This floorplan is for illustrative purposes only and the location of doors, windows and other items are approximate.