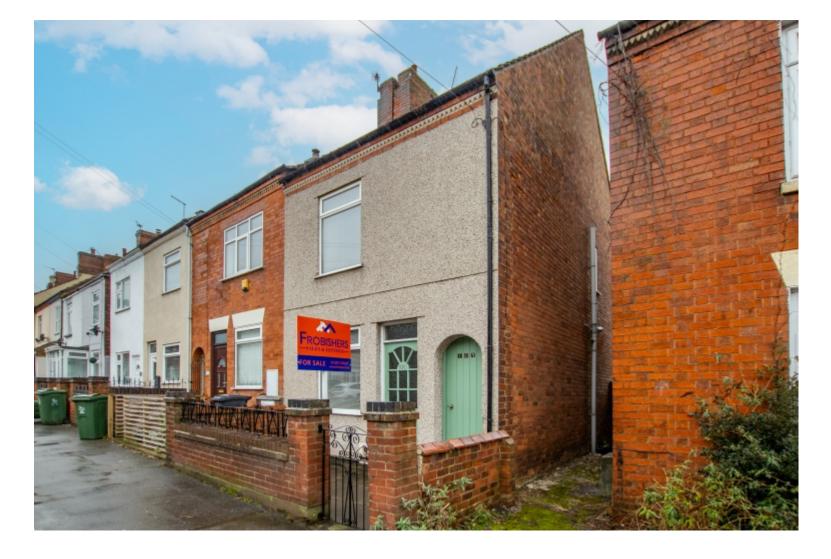

£149,950

Charnwood Road, Shepshed LE12 9NL

Terraced House | 2 Bedrooms | 1 Bathroom

## **Main Particulars**

\*\*\*\* NO UPWARD CHAIN \*\*\*\*

A perfect first-time buyers property, this two-bedroom end terrace property situated on Charnwood Road, Shepshed has come to the for sale market with no upward chain. It is situation in a perfect location for the local town, road networks including M1, A50, M42.

## Outside

The property is situation on Charnwood Road, Shepshed. With a wall front and pathway leading to the front door. The rear of the property has side access via a wooden

gate. The entry has wall lightening. The garden has access to the property via the kitchen, and access to a storeroom housing a Worcester boiler, power, light and tap. Attached to the storeroom is a potting shed.

This garden is boarded with shrubs and bushes and gravelled areas. Situated at the top of the garden is a metal workshop/shed.

Main Road Parking Only

This floorplan is for illustrative purposes only and the location of doors, windows and other items are approximate.