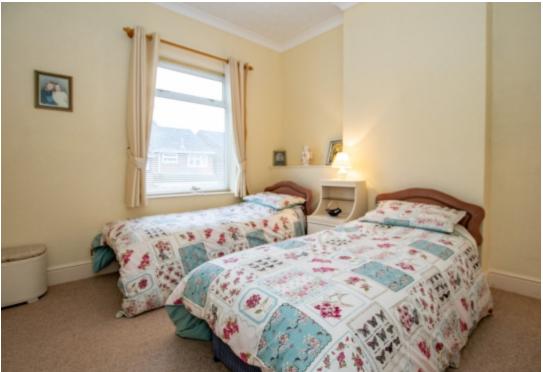

Bedroom One - 4.33m x 3.03m (14'2" x 9'9") - Situated to the rear elevation, uPVC window. Built in wardrobes. radiator and carpet floor covering.

Bedroom Two - 3.58m x 3.61m (11'7" x 11'8") - Situated to the front elevation, uPVC window radiator, built in wardrobe and carpet floor covering.