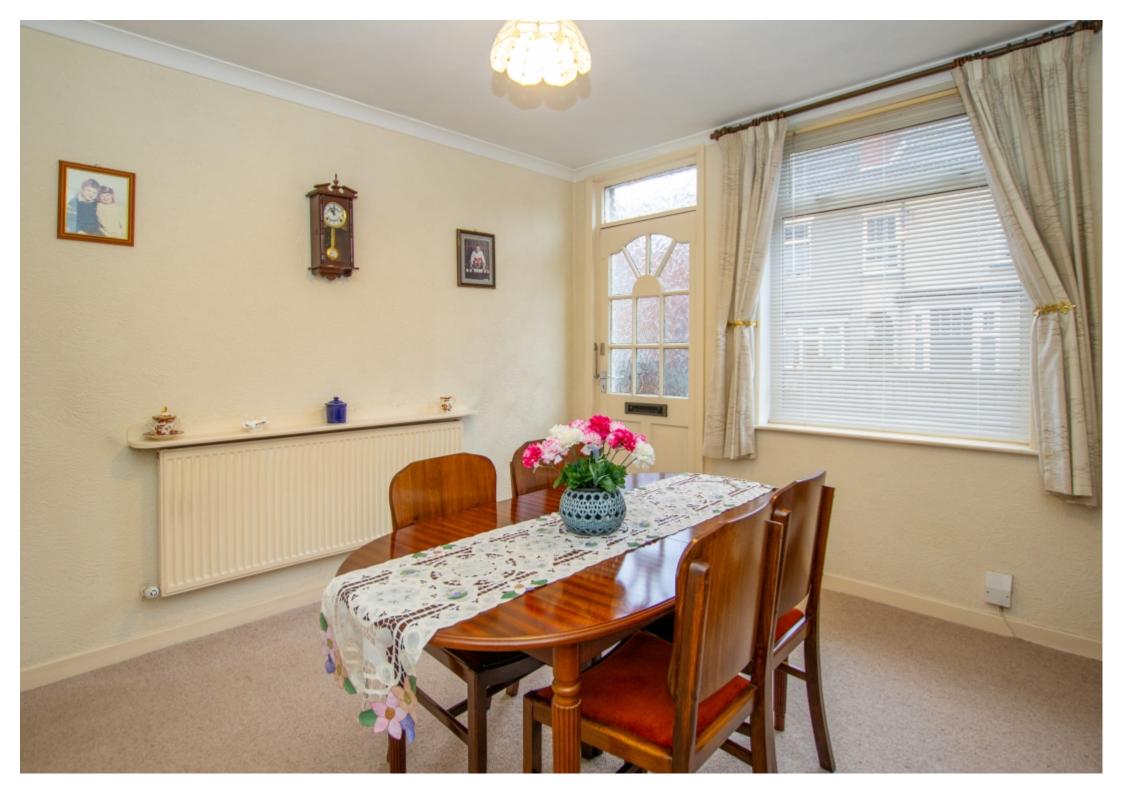

Reception Room - 3.64m x 3.43m (11'9" x 11'2") Enter into the reception room from the front of the property. Electric fire with brick fire surround. Ceiling and wall lights, radiator and carpet floor covering

Lounge -  $4.89 \text{m} \times 3.46 \text{m}$  (16'0" x 11'3")- situated to the rear of the property with access to the kitchen. Electric fire with brick fire surround and tiled hearth. Radiator and carpet floor covering.