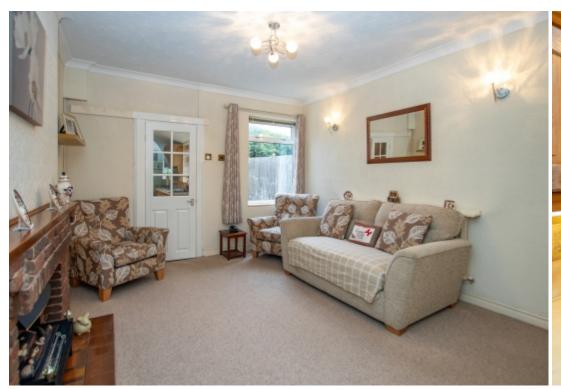

Lounge -  $4.89 \text{m} \times 3.46 \text{m}$  (16'0" x 11'3")- situated to the rear of the property with access to the kitchen. Electric fire with brick fire surround and tiled hearth. Radiator and carpet floor covering.