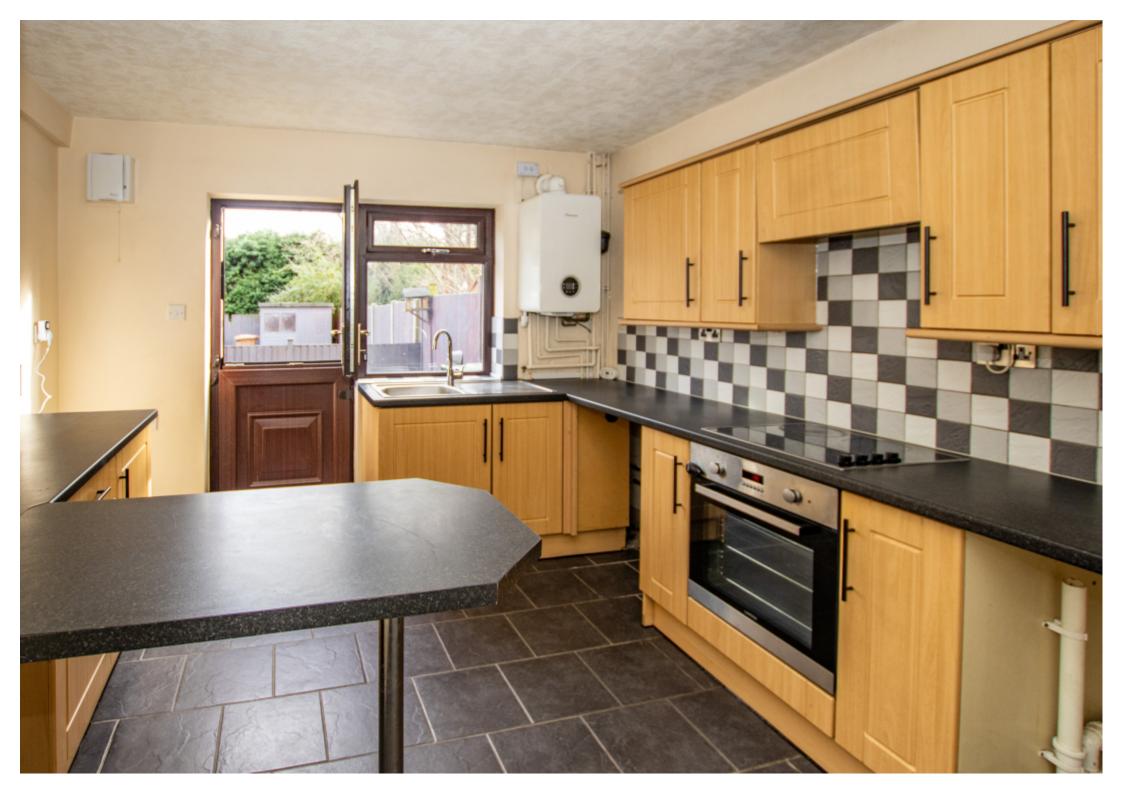

Kitchen - 4.16m x 3.2m (13'6" X 10'4") - Having a comprehensive range of fitted units comprising of; work top surfaces, breakfast bar, stainless steel single drainer sink unit with a swan neck mixer tap, inset electric hob, oven, and cooker hood above. Comprehensive range of double, single and corner door base units, wall mounted units, tiled flooring, central heating radiator, uPVC double glazed window overlooking the garden and stable barn uPVC door leading to the garden. Wall mounted two year old Worcester combi boiler. Store cupboard.