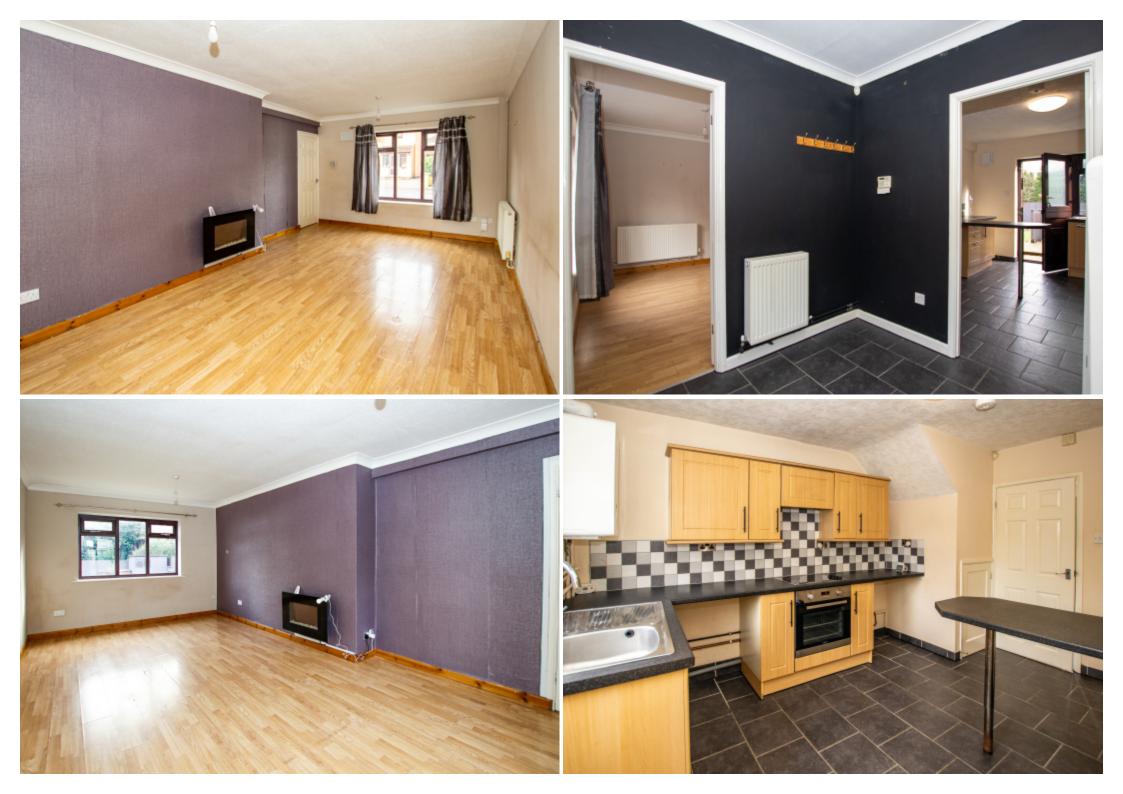

Lounge - 6.31m x 3.20m (20'7" x 10'4") - With dual aspect uPVC windows to the front and rear allows the natural light to flood in. This large lounge makes a great family space. Wood effect floor covering, central heating radiator, electric fire.

Kitchen - 4.16m x 3.2m (13'6" X 10'4") - Having a comprehensive range of fitted units comprising of; work top surfaces, breakfast bar, stainless steel single drainer sink unit with a swan neck mixer tap, inset electric hob, oven, and cooker hood above. Comprehensive range of double, single and corner door base units, wall mounted units, tiled flooring, central heating radiator, uPVC double glazed window overlooking the garden and stable barn uPVC door leading to the garden. Wall mounted two year old Worcester combi boiler. Store cupboard.