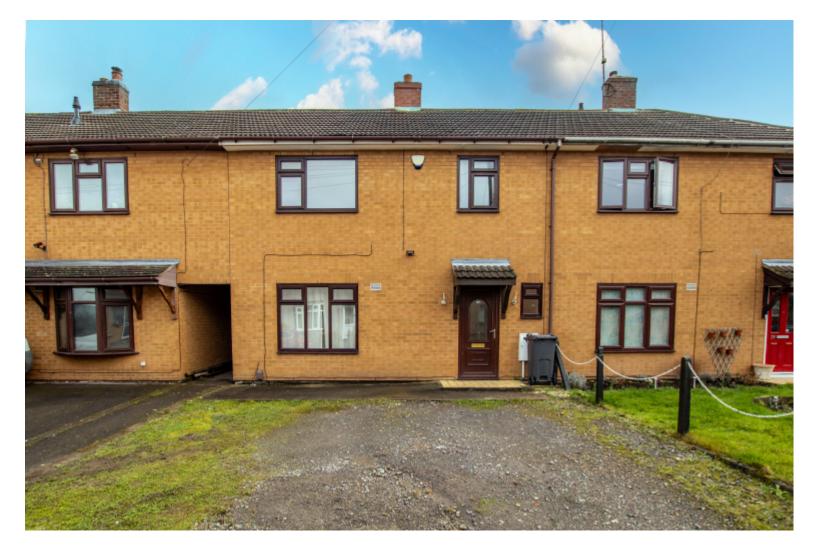

## £169,950

St Botolph Road, Shepshed LE12 9HZ

Terraced House | 3 Bedrooms | 1 Bathroom

www.frobishers.net

## **Main Particulars**

New to the for-sale market is this brick built mid terrace property situated on Botolph Road, Shepshed offered with no further chain. The property is well placed for an excellent range of local amenities as well as being within easy reach of the nearby motorway networks.

The property itself benefits from uPVC double glazing with gas fired central heating and briefly comprises of; reception hall, lounge, kitchen with fitted units and built in appliances. To the first floor there are three bedrooms and a modern family bathroom. To the outside a driveway provides off road parking and side access to the rear garden.

OutsideThe front driveway provides off road parking for a number of vehicles, pathway to front door and side access to rear garden via a wooded gate. The rear garden is enclosed with a large, paved patio area perfect for entertaining. The garden itself is mainly lawn with surrounding flower borders, enclosed fencing on all sides and wooden garden shed.