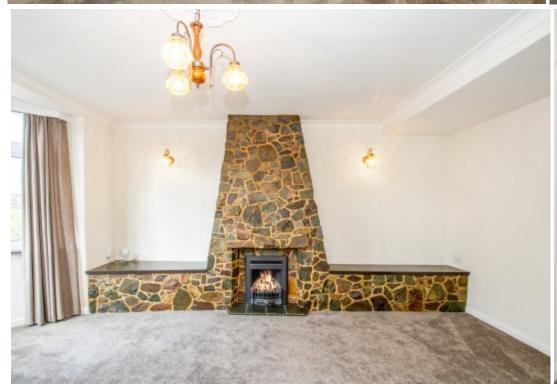

ENTRANCE HALL - Composite double glazed front door into entrance hall, radiator, smoke detector, carpet floor covering and door into lounge and stairs rising to the first floor.

LOUNGE - 5.28m x 4.25m (17' 3" x 13' 9") - Access via hallway, through original doors, uPVC double glazed bay window to front elevation allowing natural light to flood in. Stone fire surround with gas fire, carpet flooring, radiator, tv point, ceiling and wall lights, original ceiling rose, double glass doors lead into the kitchen.