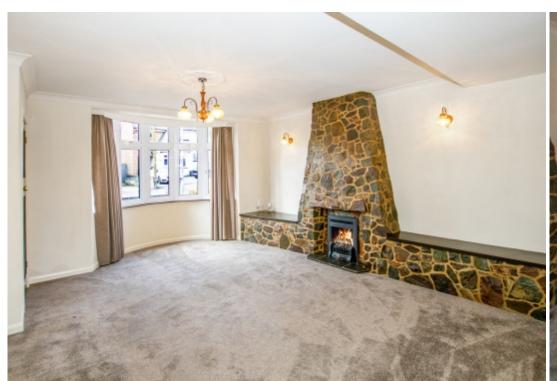

ENTRANCE HALL - Composite double glazed front door into entrance hall, radiator, smoke detector, carpet floor covering and door into lounge and stairs rising to the first floor.

LOUNGE - 5.28m x 4.25m (17' 3" x 13' 9") - Access via hallway, through original doors, uPVC double glazed bay window to front elevation allowing natural light to flood in. Stone fire surround with gas fire, carpet flooring, radiator, tv point, ceiling and wall lights, original ceiling rose, double glass doors lead into the kitchen.