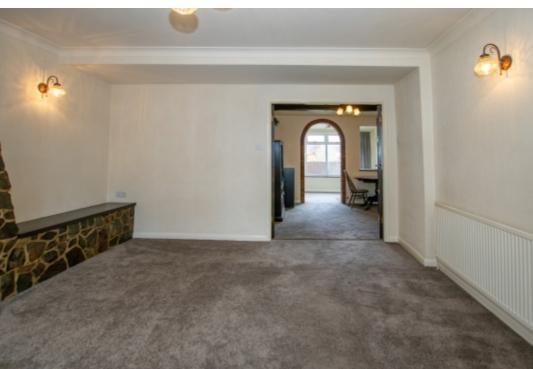

DINING ROOM - 3.36m x 3.18m (11' x 10' 4") - Situated in the heart of the home with access to all ground floor rooms and archway leading to the garden room. Carpet floor covering, radiator, and large walk in under stairs cupboard housing utility meters, ideal storage space.