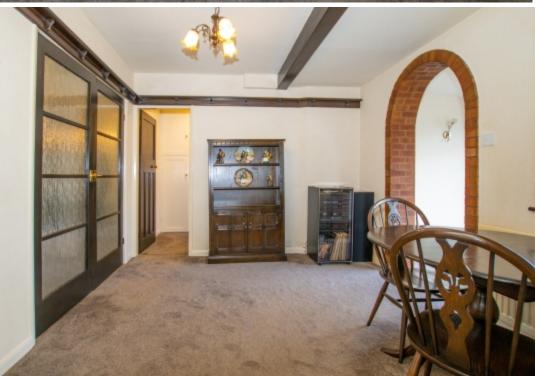

DINING ROOM - 3.36m x 3.18m (11' x 10' 4") - Situated in the heart of the home with access to all ground floor rooms and archway leading to the garden room. Carpet floor covering, radiator, and large walk in under stairs cupboard housing utility meters, ideal storage space.