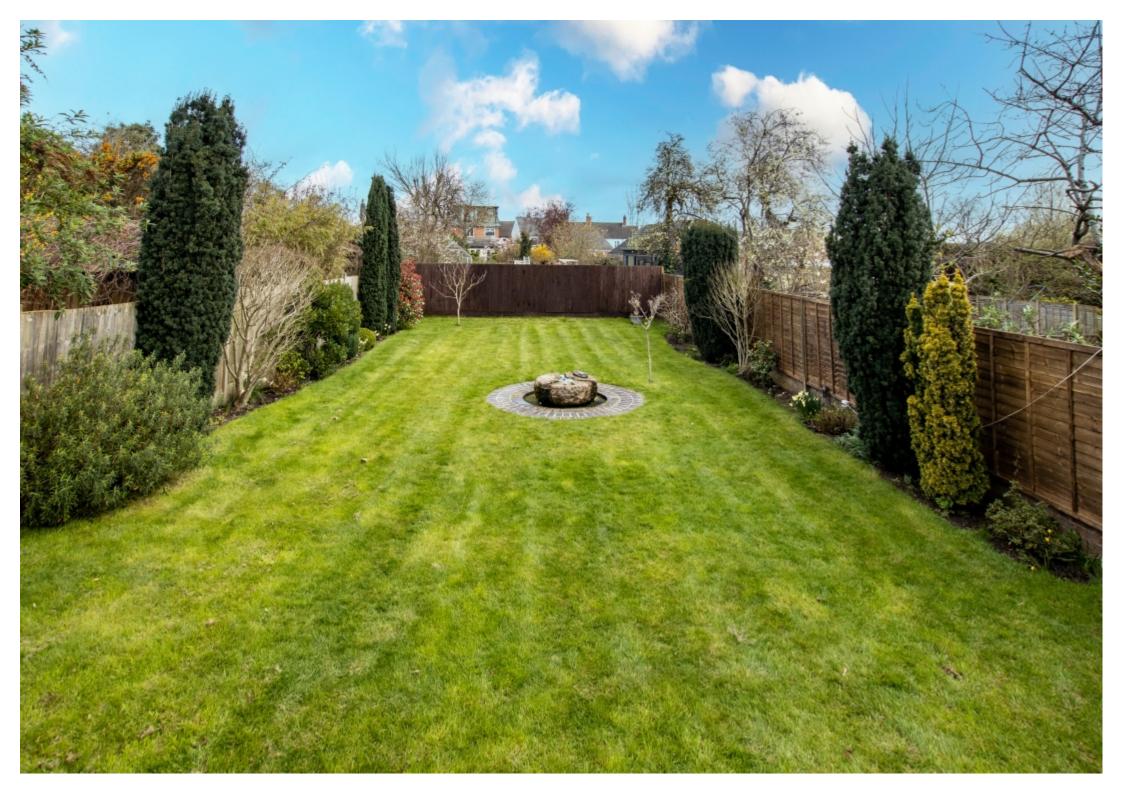

In brief: Entrance Hall, lounge, kitchen, dining room, garden room, utility, and modern family bathroom. Upstairs are three bedrooms. Outside offers driveway parking with garage, enclosed large garden, water feature and substantial patio area.

OUTSIDE - Set back from the road is a block paved driveway offering ample parking for vehicles. Low level brick wall to the front and side. Side access to the rear via wooden gate. This garden is a large substantial area, with fenced boundaries, shrubs, bush boarders, and trees. Mainly grassed with a beautiful stone water feature as the gardens centre piece. The large blocked paved patio with its impressive steps leading down on to the lawn makes this space perfect for summer BBQs and entertaining.