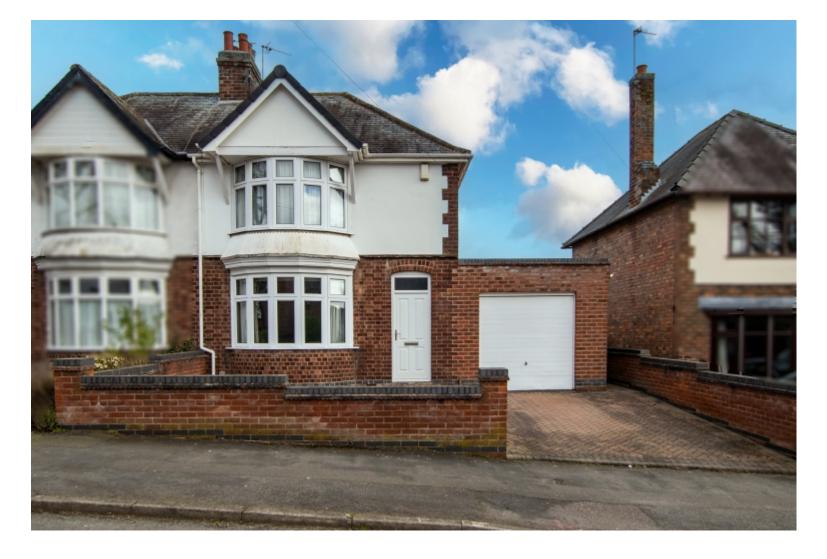

£295,000

Oxford Street, Shepshed LE12 9HU

Semi-Detached House | 3 Bedrooms | 1 Bathroom

## **Main Particulars**

Frobishers Sales and Lettings are delighted to bring to the market WITH NO UPWARD CHAIN this extended THREE BEDROOM, traditional Bay fronted SEMI-DETACHED with garage on Oxford Street, Shepshed. With its original features such as doors and ceiling roses this is a perfect family home.

OUTSIDE - Set back from the road is a block paved driveway offering ample parking for vehicles. Low level brick wall to the front and side. Side access to the rear via wooden gate. This garden is a large substantial area, with fenced boundaries, shrubs, bush boarders, and trees. Mainly grassed with a beautiful stone water feature as the gardens centre piece. The large blocked paved patio with its impressive steps leading down on to the lawn makes this space perfect for summer BBQs and entertaining.

GARGE- 4.69m x 3.10m (15' 3" x 10' 1") - Garage access can be via an up and over garage door or side personnel door. Ceiling lights, electric sockets, and Worcester boiler.

EPC TO FOLLOW

GROUND FLOOR 1ST FLOOR