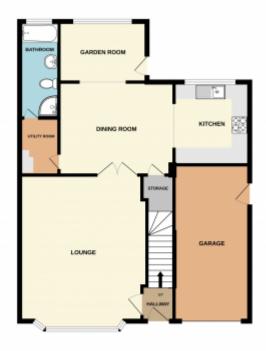

In brief: Entrance Hall, lounge, kitchen, dining room, garden room, utility, and modern family bathroom. Upstairs are three bedrooms. Outside offers driveway parking with garage, enclosed large garden, water feature and substantial patio area.

DINING ROOM - 3.36m x 3.18m (11' x 10' 4") - Situated in the heart of the home with access to all ground floor rooms and archway leading to the garden room. Carpet floor covering, radiator, and large walk in under stairs cupboard housing utility meters, ideal storage space.

GARDEN ROOM - 2.19m x 3.38m (7' 1" x 11') - Sit back and relax in this beautiful room with a view overlooking the garden, ceiling and wall lights, uPVC window and uPVC door taking you out into the fabulous garden.

UTILITY ROOM - 2.01m x 1.93m (6' 5" x 6' 4") - Plumbing and space for a washing machine, cupboard with radiator and railing idea for drying the laundry, sockets, and smoke detector.

FAMILY BATHROOM - 3.23m x 1.72m (10' 5" x 5' 6") - This modern bathroom is fitted with a white four-piece suite comprising of w.c., wash hand basin with gold mixer taps, bath with gold mixer taps and handheld shower. Separate corner shower glass screen enclosure with electric Triton shower. Part wall tiles, radiator and uPVC obscured double glazed window to rear elevation.

GARGE- 4.69m x 3.10m (15' 3" x 10' 1") - Garage access can be via an up and over garage door or side personnel door. Ceiling lights, electric sockets, and Worcester boiler.

EPC TO FOLLOW

GROUND FLOOR 1ST FLOOR