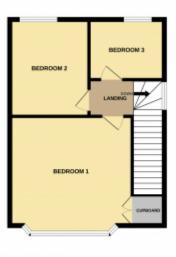

## FIRST FLOOR

LANDING - Access to all bedrooms, loft access and large uPVC window allowing in natural light.

BEDROOM ONE - 4.26m x 3.83m (13' 9" x 12' 5") - uPVC double glazed bay window to front elevation, carpet floor covering, built in wardrobes, radiator, ceiling rose and coving, access to large over stairs cupboard.

BEDROOM TWO - 3.47m x 2.74m (11' 3" X 8' 9") - Positioned to the rear of the property overlooking the garden, uPVC double glazed window, ceiling rose and coving, carpet floor covering and radiator.

BEDROOM THREE - 2.43m x 2.40m (7' 9" x 7' '8") - uPVC double glazed window to rear elevation, ceiling rose and coving, carpet floor flooring and radiator.