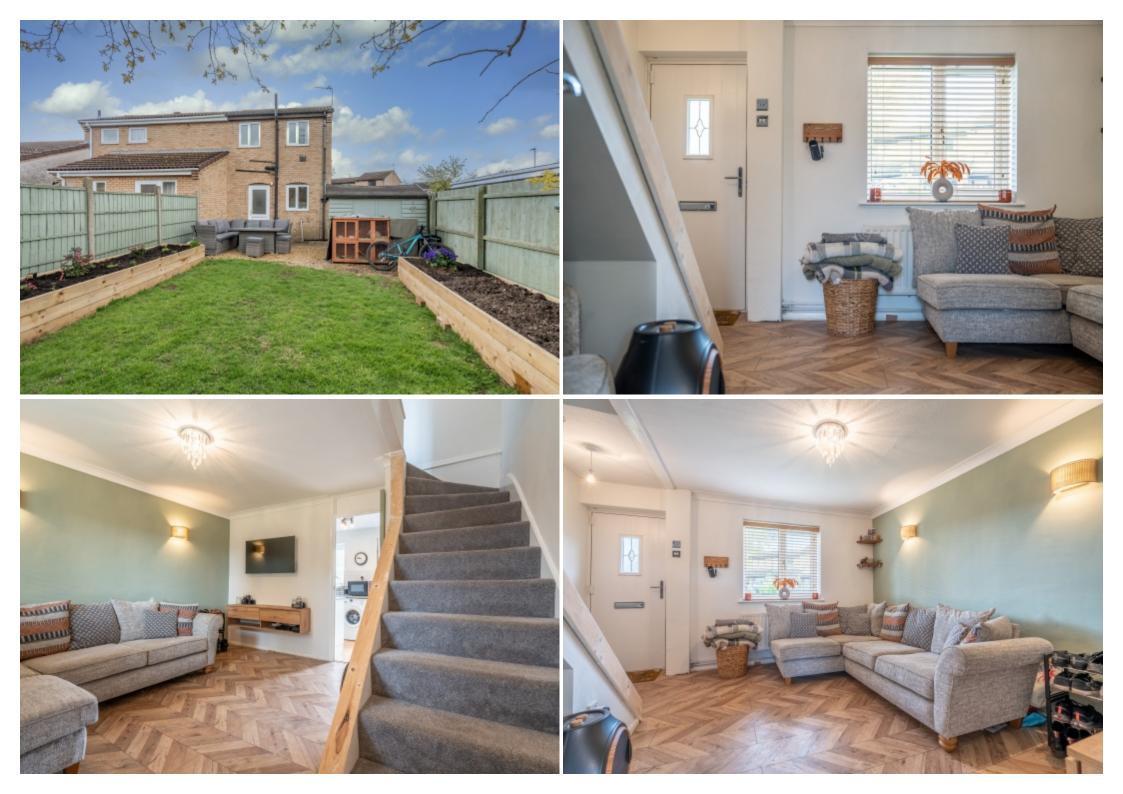

LOUNGE - 3.91m x 3.83m (12' 8" x 12' 5") - Enter via a composite style entrance door containing decorative glass, uPVC double glazed window to the front elevation, radiator, impressive wood effect floor covering, glass paned door into the kitchen and stairs leading to the first floor.

Access to the rear of the property is through double wooden gates. The carport is a great additional feature to this home. Once inside the garden it is enclosed with boundary wooden fencing, grass lawn, beautiful, raised flower beds and stone patio area for that lovely summer's day.