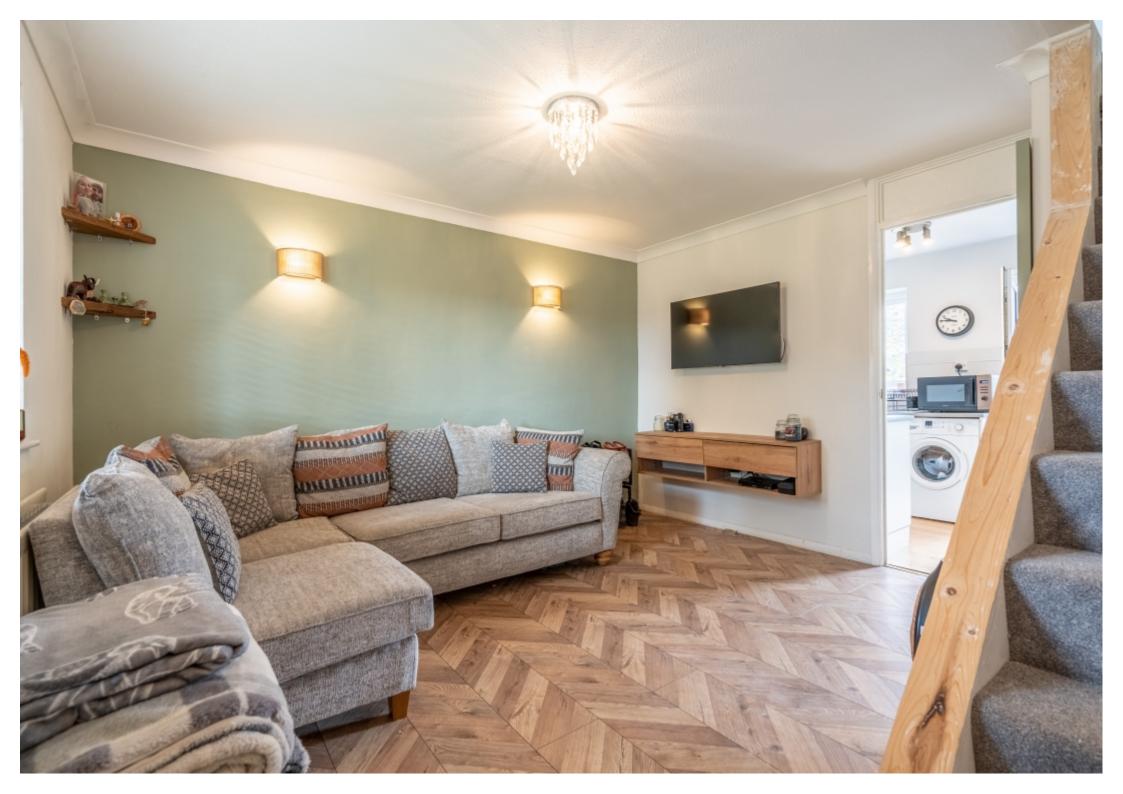

LOUNGE - 3.91m x 3.83m (12' 8" x 12' 5") - Enter via a composite style entrance door containing decorative glass, uPVC double glazed window to the front elevation, radiator, impressive wood effect floor covering, glass paned door into the kitchen and stairs leading to the first floor.