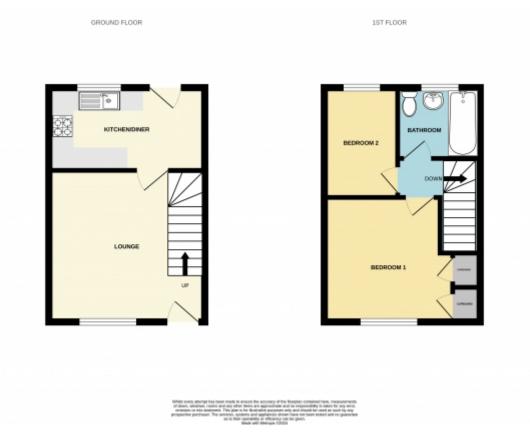

This floorplan is for illustrative purposes only and the location of doors, windows and other items are approximate.

Agents notes: All measurements are approximate and for general guidance only and whilst every attempt has been made to ensure accuracy, they must not be relied on. The fixtures, fittings and appliances referred to have not been tested and therefore no guarantee can be given that they are in working order. Internal photographs are reproduced for general information and it must not be inferred that any item shown is included with the property. Copyright © 2024 Registered Office: , 24 Charnwood Road, Shepshed, Leicestershire, LE12 9QF