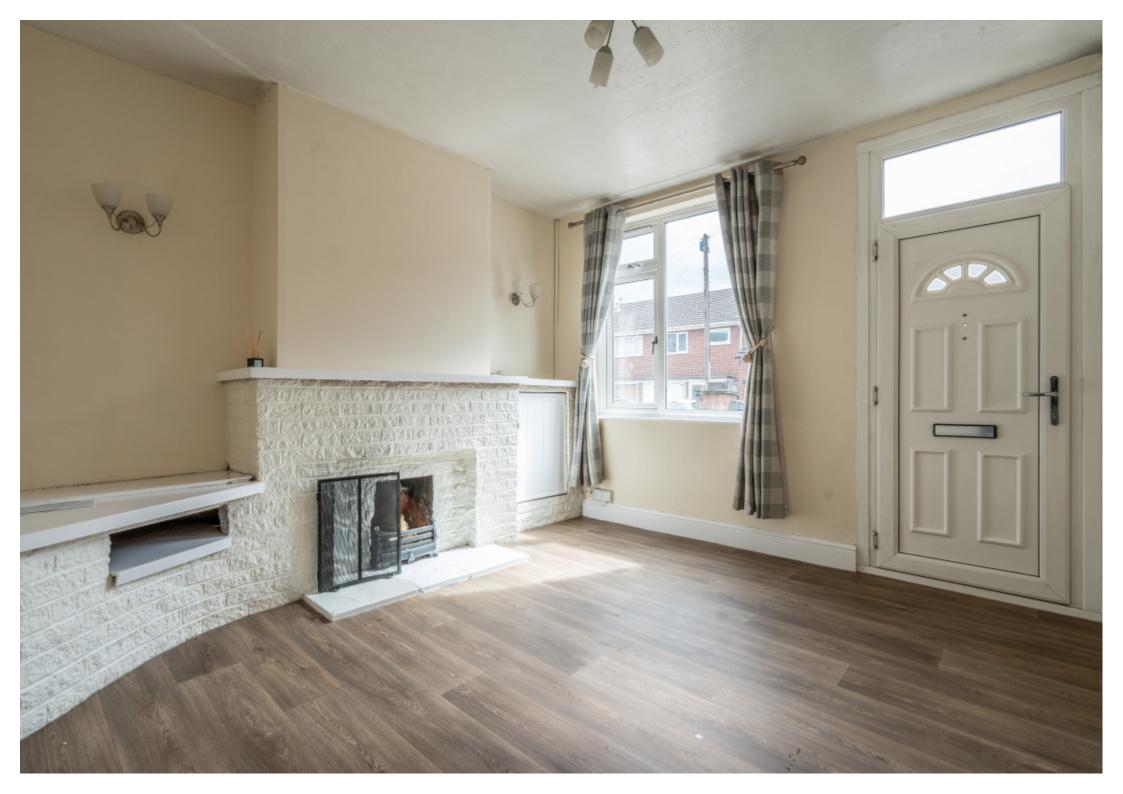

The accommodation comprises of, lounge, dining room, kitchen, and on the first floor are two bedrooms with family bathroom. Outside is a private and enclosed garden with wooden shed.

Lounge - 3.50m x 3.46m (11'4" x 11'3") Enter into the lounge from the front of the property. Open fire with brick fire surround. Ceiling and wall lights, radiator, cupboard housing utility meters and wood effect floor covering. Before entering the dining room is an under-stair cupboard ideal storage space.