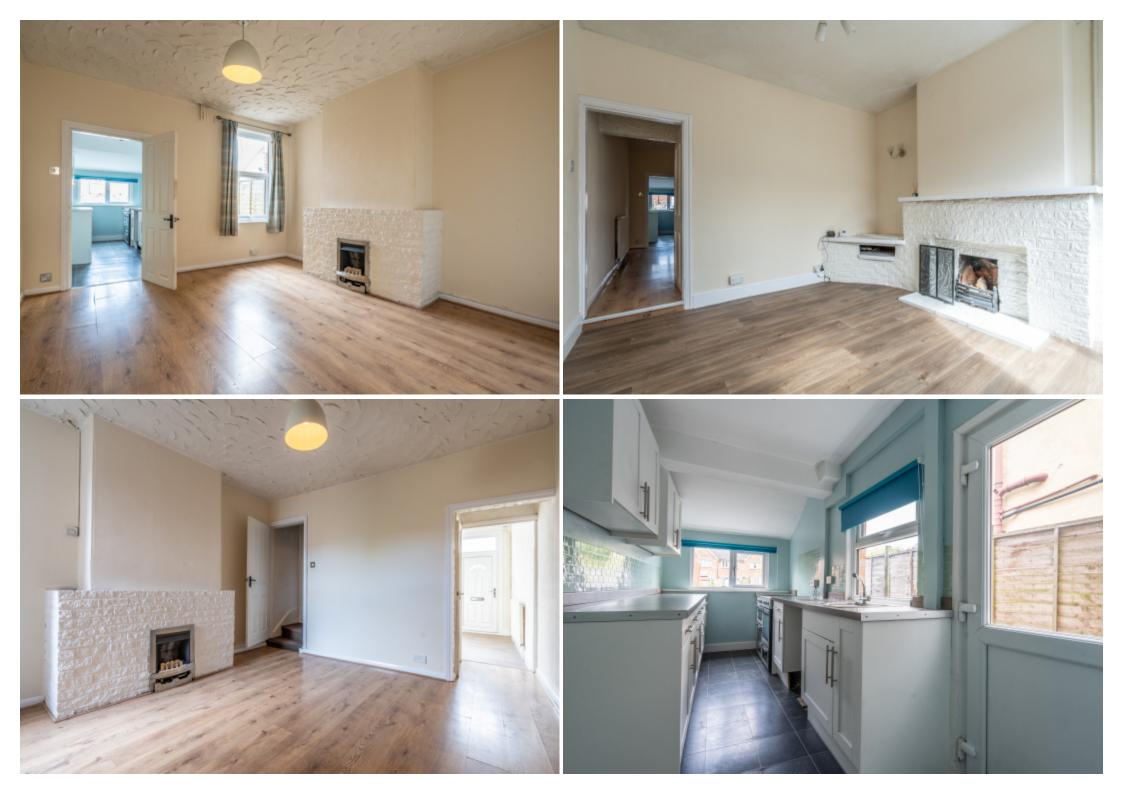

The accommodation comprises of, lounge, dining room, kitchen, and on the first floor are two bedrooms with family bathroom. Outside is a private and enclosed garden with wooden shed.

Lounge - 3.50m x 3.46m (11'4" x 11'3") Enter into the lounge from the front of the property. Open fire with brick fire surround. Ceiling and wall lights, radiator, cupboard housing utility meters and wood effect floor covering. Before entering the dining room is an under-stair cupboard ideal storage space.

Dining Room - 3.82m x 3.48m (12'5" x 11'4")- situated to the rear of the property with access to the kitchen. Electric fire with brick fire surround. Radiator and wood effect floor covering and stairs raising to the first floor.

Kitchen - 4.49m x 1.80m (14'7" x 5'9") - Fitted with a range of cupboards, drawers, and matching eye level units. Integrated electric range and hob with three ovens and warming oven and extractor hood. Stainless steel bowl and a half sink with chrome swan neck mixer taps, tiled splash back and upstands. Tile effect floor covering, radiator, space and plumbing for washing machine, uPVC double half glazed door into the garden.