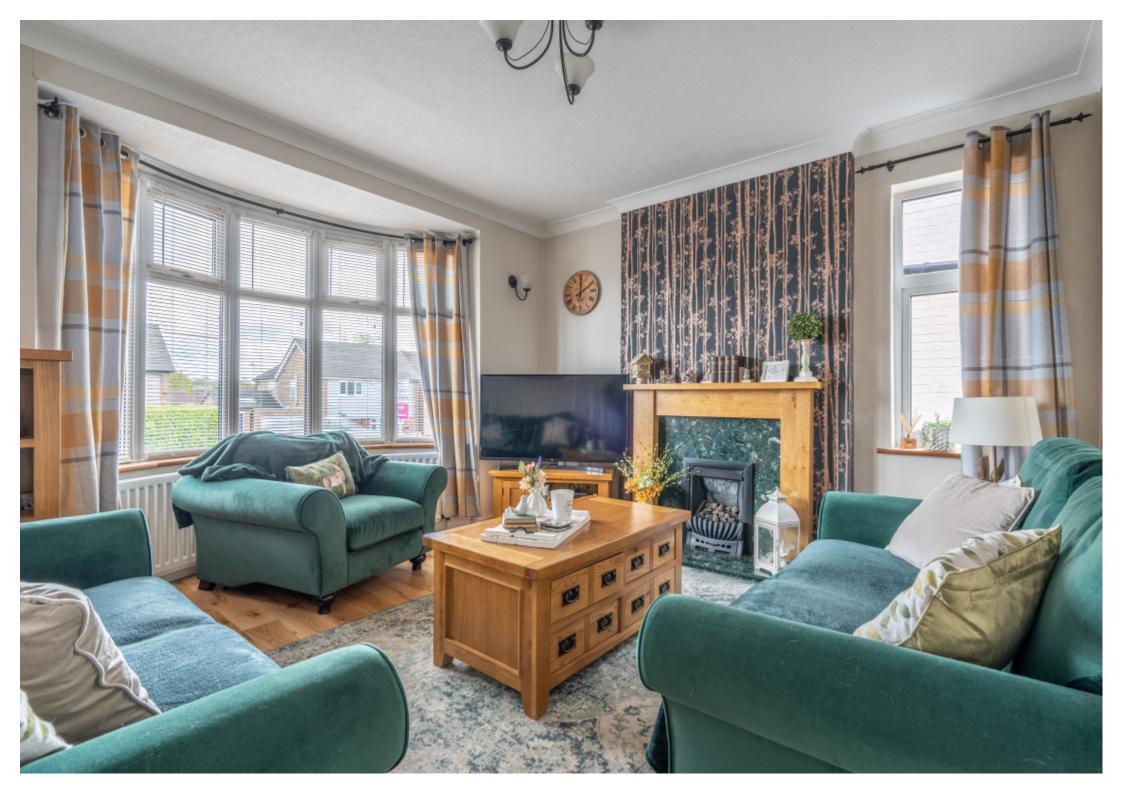

Lounge: - 3.88m x 3.45 (4.17m 13'6" including the bay) (12'7" x 11'3") - A front facing room with, gas fire, marble inset and wood surround. uPVC double glazed bay window, central heating radiator, wood floor covering.