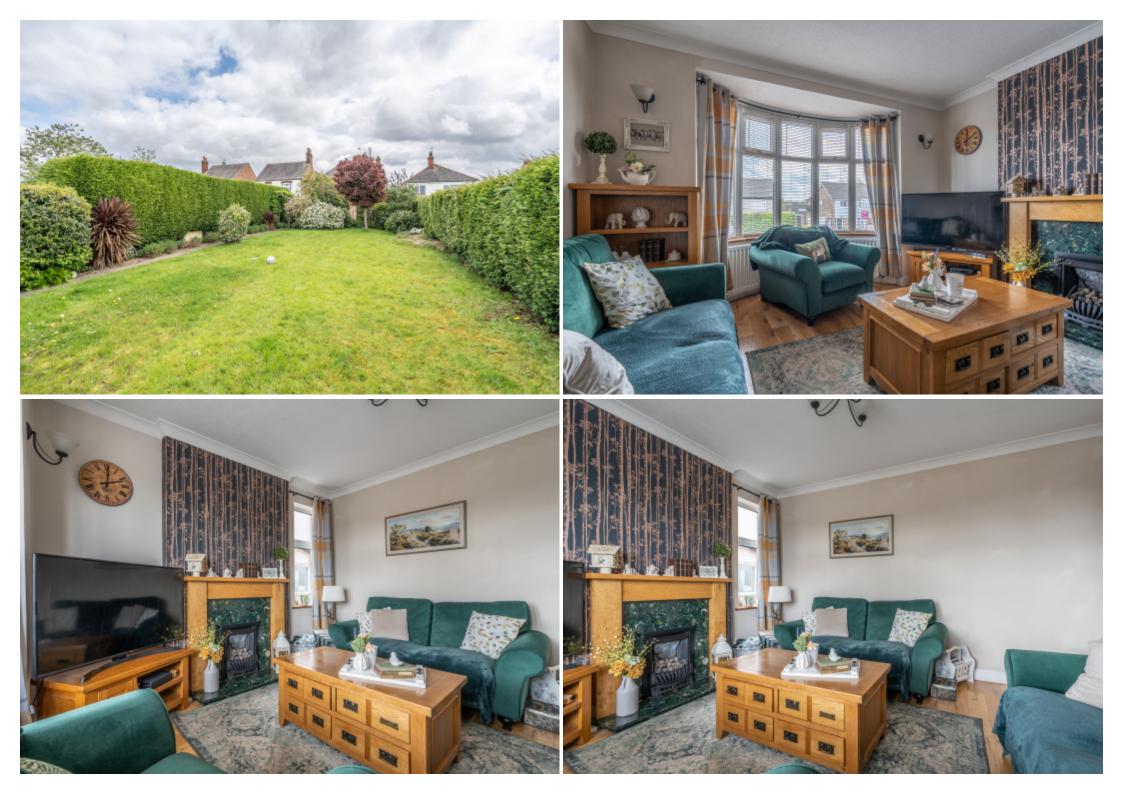

Lounge: - 3.88m x 3.45 (4.17m 13'6" including the bay) (12'7" x 11'3") - A front facing room with, gas fire, marble inset and wood surround. uPVC double glazed bay window, central heating radiator, wood floor covering.

The front of the property has a wooden picket fence to both sides and front, the tarmac driveway allows ample parking for a number of vehicles. Large double wood gates give access to the rear garden.

Garden: - To the rear and side of the property is a good size fenced private garden. Paved patio areas, lawn, pebbled area and established borders of shrubs and bushes. Walk along the pathway to the rear of the garden to find a hidden secret garden, with its patio and seating area a perfect location to relax.