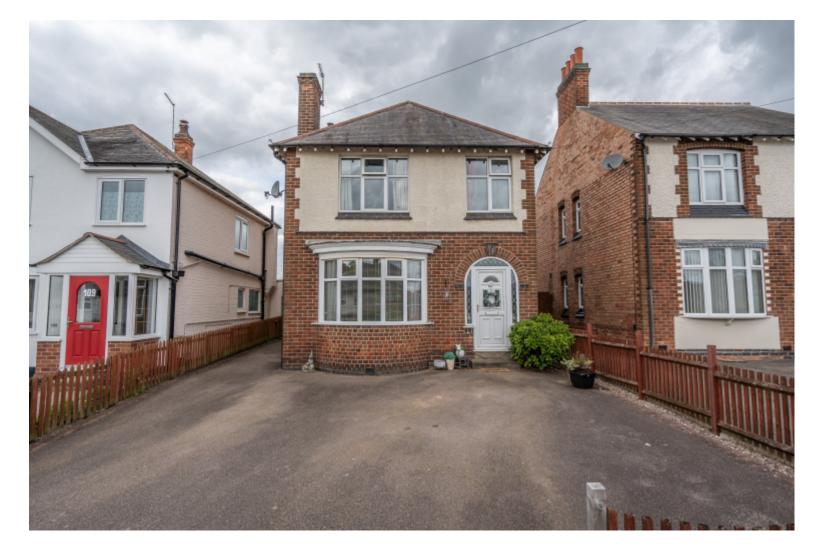

## £320,000

Leicester Road, Shepshed LE12 9DG

Detached House | 4 Bedrooms | 1 Bathroom

01509 270 010

www.frobishers.net

## **Main Particulars**

Frobisher Sales and Lettings are delighted to bring to the for-sale market this beautiful extended four-bedroom, detached property on Leicester Road, Shepshed, Leicestershire. The property comprises: Ground floor: wc, lounge, reception room, kitchen Diner, First floor - Four bedrooms, modern bathroom. Outside, good size private garden, private driveway with ample parking for a number of vehicles. uPVC double glazing and gas central heating.

The front of the property has a wooden picket fence to both sides and front, the tarmac driveway allows ample parking for a number of vehicles. Large double wood gates give access to the rear garden.

Garden: - To the rear and side of the property is a good size fenced private garden. Paved patio areas, lawn, pebbled area and established borders of shrubs and bushes. Walk along the pathway to the rear of the garden to find a hidden secret garden, with its patio and seating area a perfect location to relax.