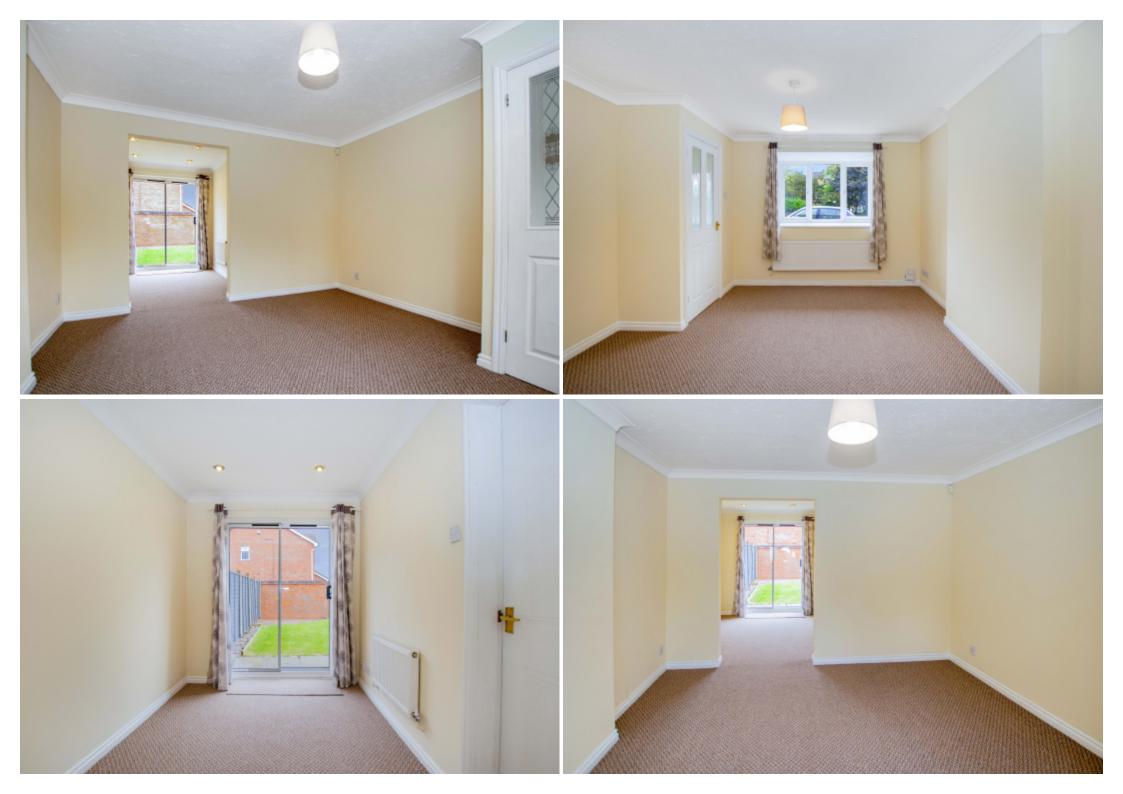

The property consists of a family living room, dining room to which both have recently had new floor covering, a modern kitchen with new door fronts, gas hob, electric oven, extractor and space and plumbing for washing machine.